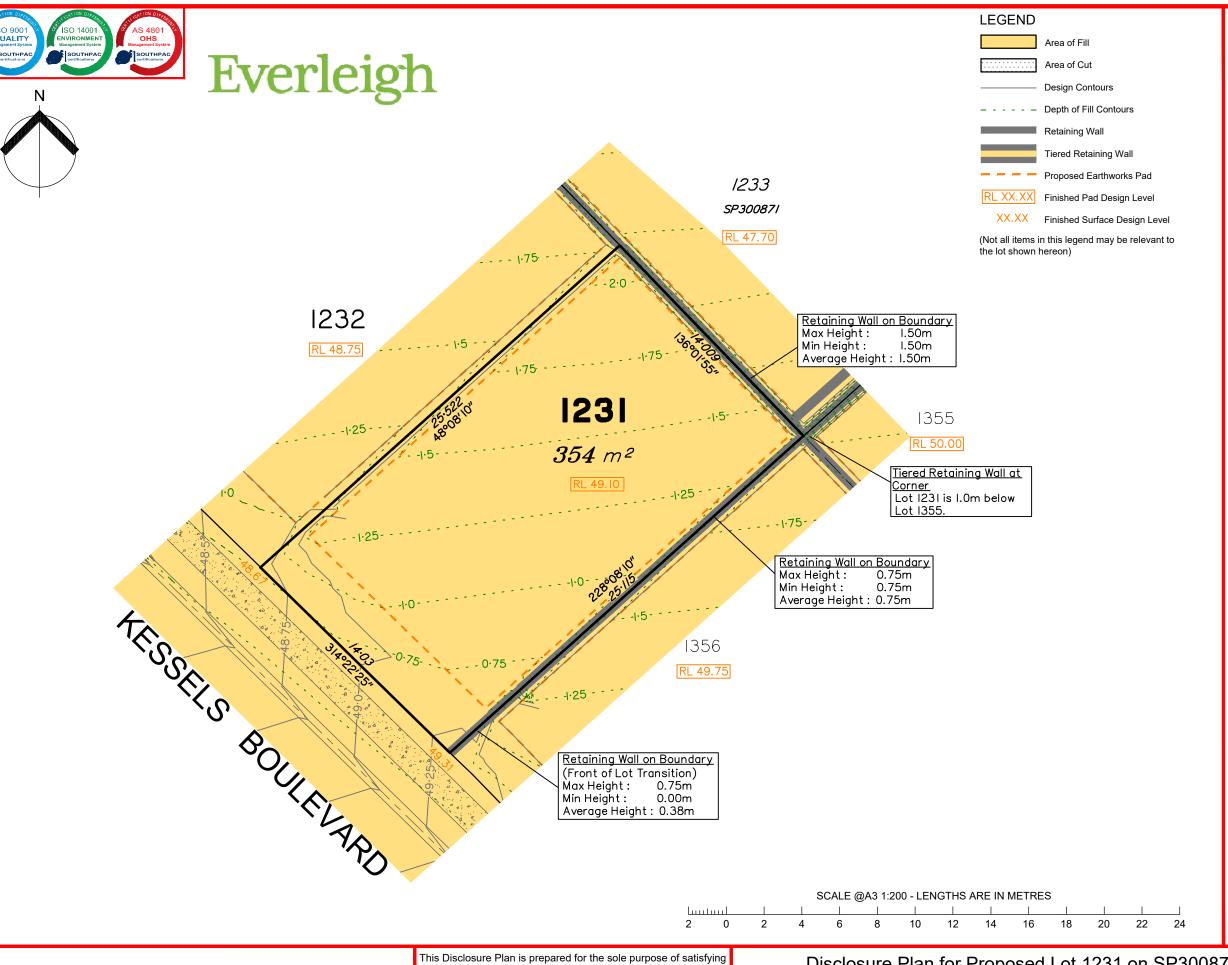

This plan has been prepared from preliminary survey plan (SP300872) and engineering plans provided on the 28/05/2020 by Premise Engineering Pty Ltd.

Development approval was granted for this subdivision (DEV2016/768/44) by the Minister for Economic Development Queensland (07/05/20).

The relevant authorities have granted operational works approval, for the proposed lot.

The purchaser should refer to the applicable development approvals for building and/or other requirements that may be applicable to the lot.

All fill shall be placed and compacted in a controlled manner so that Level 1 level of responsibility may be achieved and certified as per AS3798-2007.

Extent of retaining walls shown indicatively only. Retaining walls may not extend the full length of a lot boundary where finished level between allotments is less than 0.5m.

## Disclosure Plan for Proposed Lot 1231 on SP300872

Described as part of Lot 9001 on SP300873 Existing Title Reference: 51194166

Locality of Greenbank (Logan City Council)

Level Datum: AHD der. Origin of Levels: PSM203674

RL of Origin: 46.275 Contour Interval: 0.25m

Scale @A3 1: 200

Dwg No. 7598 S 23 DP A 1231