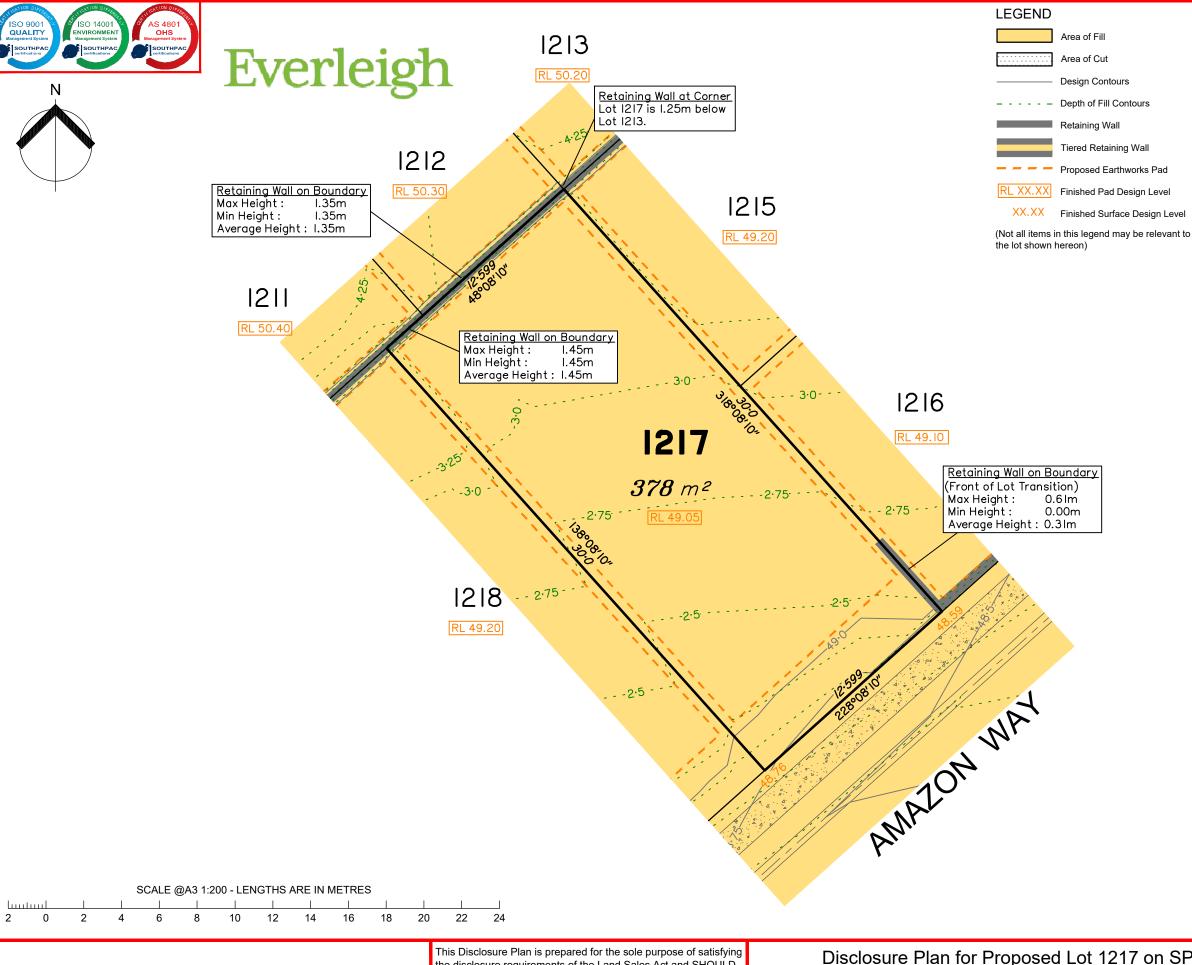

All fill shall be placed and compacted in a controlled manner so that Level 1 level of responsibility may be achieved and certified as per AS3798-2007.

Extent of retaining walls shown indicatively only. Retaining walls may not extend the full length of a lot boundary where finished level between allotments is less than 0.5m.

## Disclosure Plan for Proposed Lot 1217 on SP300872

Described as part of Lot 9001 on SP300873 Existing Title Reference: 51194166

Locality of Greenbank (Logan City Council)

Level Datum: AHD der. Origin of Levels: PSM203674

RL of Origin: 46.275 Contour Interval: 0.25m

Scale @A3 1: 200

Dwg No. 7598 S 23 DP A 1217