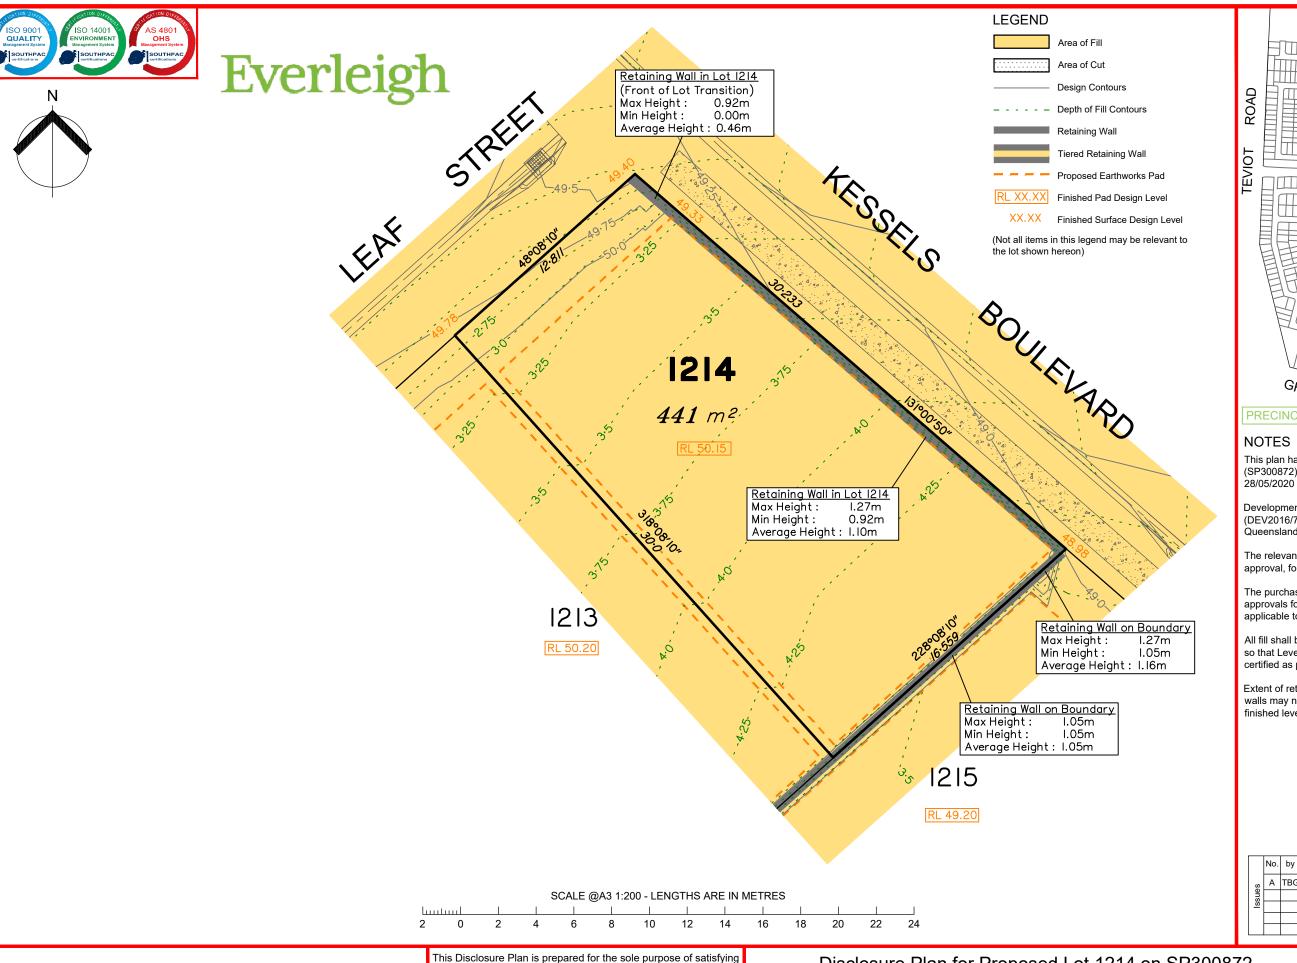

This plan has been prepared from preliminary survey plan (SP300872) and engineering plans provided on the 28/05/2020 by Premise Engineering Pty Ltd.

Development approval was granted for this subdivision (DEV2016/768/44) by the Minister for Economic Development Queensland (07/05/20).

The relevant authorities have granted operational works approval, for the proposed lot.

The purchaser should refer to the applicable development approvals for building and/or other requirements that may be applicable to the lot.

All fill shall be placed and compacted in a controlled manner so that Level 1 level of responsibility may be achieved and certified as per AS3798-2007.

Extent of retaining walls shown indicatively only. Retaining walls may not extend the full length of a lot boundary where finished level between allotments is less than 0.5m.

## Disclosure Plan for Proposed Lot 1214 on SP300872

Described as part of Lot 9001 on SP300873 Existing Title Reference: 51194166

Locality of Greenbank (Logan City Council)

Level Datum: AHD der. Origin of Levels: PSM203674 RL of Origin: 46.275

Contour Interval: 0.25m

Scale @A3 1: 200

Dwg No. 7598 S 23 DP A 1214