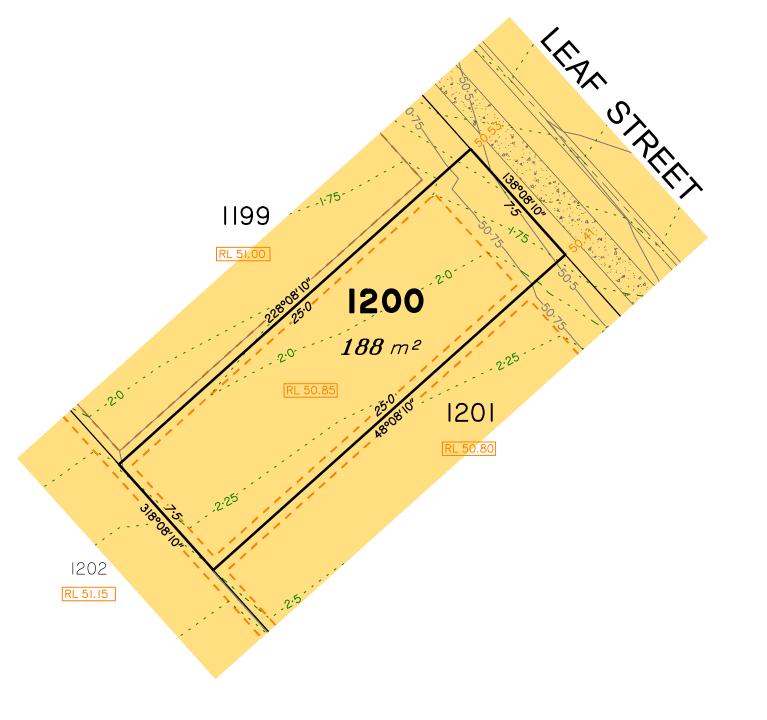

## Disclosure Plan for Proposed Lot 1200 on SP300872

Described as part of Lot 9001 on SP300873 Existing Title Reference: 51194166

Locality of Greenbank (Logan City Council)

Level Datum: AHD der. Origin of Levels: PSM203674 RL of Origin: 46.275 Contour Interval: 0.25m

Scale @A3 1: 200

Dwg No. 7598 S 23 DP A 1200

**LEGEND** Area of Fill Area of Cut **Design Contours**  Depth of Fill Contours Retaining Wall Tiered Retaining Wall Proposed Earthworks Pad RL XX.XX Finished Pad Design Level

(Not all items in this legend may be relevant to the lot shown hereon)

XX.XX Finished Surface Design Level

This plan has been prepared from preliminary survey plan (SP300872) and engineering plans provided on the 28/05/2020 by Premise Engineering Pty Ltd.

Development approval was granted for this subdivision (DEV2016/768/44) by the Minister for Economic Development Queensland (07/05/20).