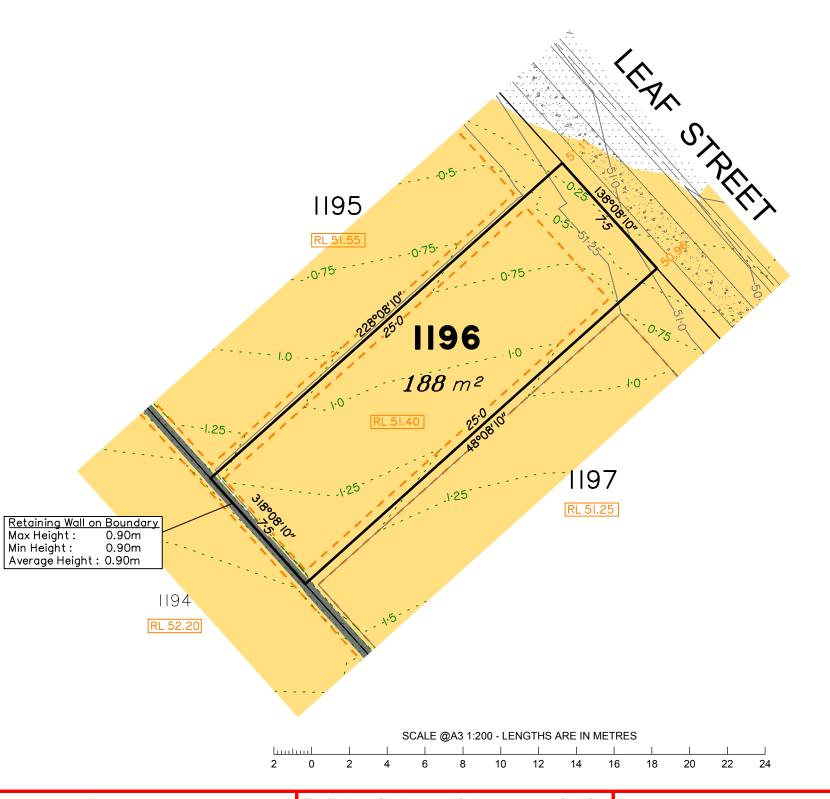

## Everleigh

**LEGEND** Area of Fill Area of Cut **Design Contours** - Depth of Fill Contours Retaining Wall Tiered Retaining Wall Proposed Earthworks Pad RL XX.XX Finished Pad Design Level XX.XX Finished Surface Design Level

(Not all items in this legend may be relevant to

This plan has been prepared from preliminary survey plan (SP300872) and engineering plans provided on the 28/05/2020 & 22/06/2020 by Premise Engineering Pty Ltd.

Development approval was granted for this subdivision (DEV2016/768/44) by the Minister for Economic Development Queensland (07/05/20).

The relevant authorities have granted operational works approval, for the proposed lot.

The purchaser should refer to the applicable development approvals for building and/or other requirements that may be applicable to the lot.

All fill shall be placed and compacted in a controlled manner so that Level 1 level of responsibility may be achieved and certified as per AS3798-2007.

Extent of retaining walls shown indicatively only. Retaining walls may not extend the full length of a lot boundary where finished level between allotments is less than 0.5m.

| Issues | No. | by  | Date     | Description    |
|--------|-----|-----|----------|----------------|
|        | Α   | TBG | 23/06/20 | Original Issue |
|        |     |     |          |                |
|        |     |     |          |                |

## Disclosure Plan for Proposed Lot 1196 on SP300872

Described as part of Lot 9001 on SP300873 Existing Title Reference: 51194166

Locality of Greenbank (Logan City Council)

Level Datum: AHD der. Origin of Levels: PSM203674 RL of Origin: 46.275 Contour Interval: 0.25m

Scale @A3 1: 200

Dwg No. 7598 S 23 DP A 1196