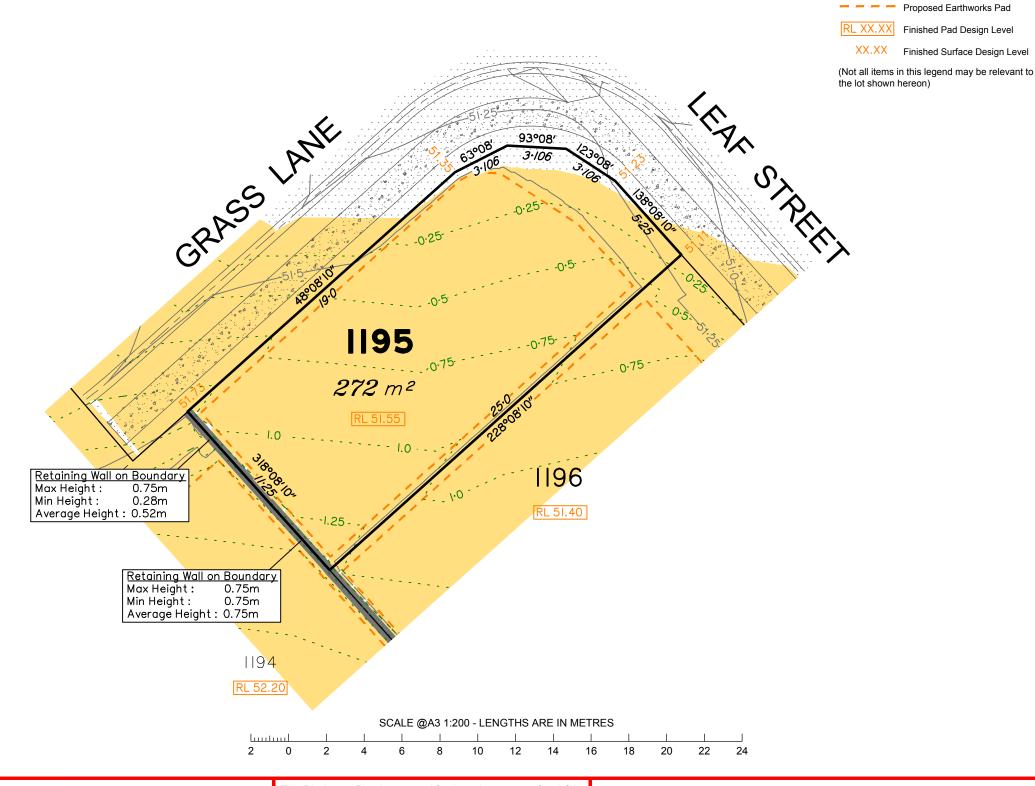

## Disclosure Plan for Proposed Lot 1195 on SP300872

**LEGEND** 

Area of Fill

Area of Cut **Design Contours** - - Depth of Fill Contours Retaining Wall

Tiered Retaining Wall

Described as part of Lot 9001 on SP300873 Existing Title Reference: 51194166

Locality of Greenbank (Logan City Council)

Level Datum: AHD der. Origin of Levels: PSM203674 RL of Origin: 46.275

Contour Interval: 0.25m

Scale @A3 1: 200

Dwg No. 7598 S 23 DP A 1195

Extent of retaining walls shown indicatively only. Retaining walls may not extend the full length of a lot boundary where finished level between allotments is less than 0.5m.

|   | Issues | No. | by  | Date     | Description    |
|---|--------|-----|-----|----------|----------------|
|   |        | Α   | TBG | 23/06/20 | Original Issue |
| ١ |        |     |     |          |                |
|   |        |     |     |          |                |
| 1 |        |     |     |          |                |
| l |        |     |     |          |                |

Parts of this lot may be subject to rip and re-compact earthwork procedures as determined by site conditions. This process may be completed in cut locations to assist the house pad construction. Any re-compaction will comply with AS3798 requirements and certified by a third party company.