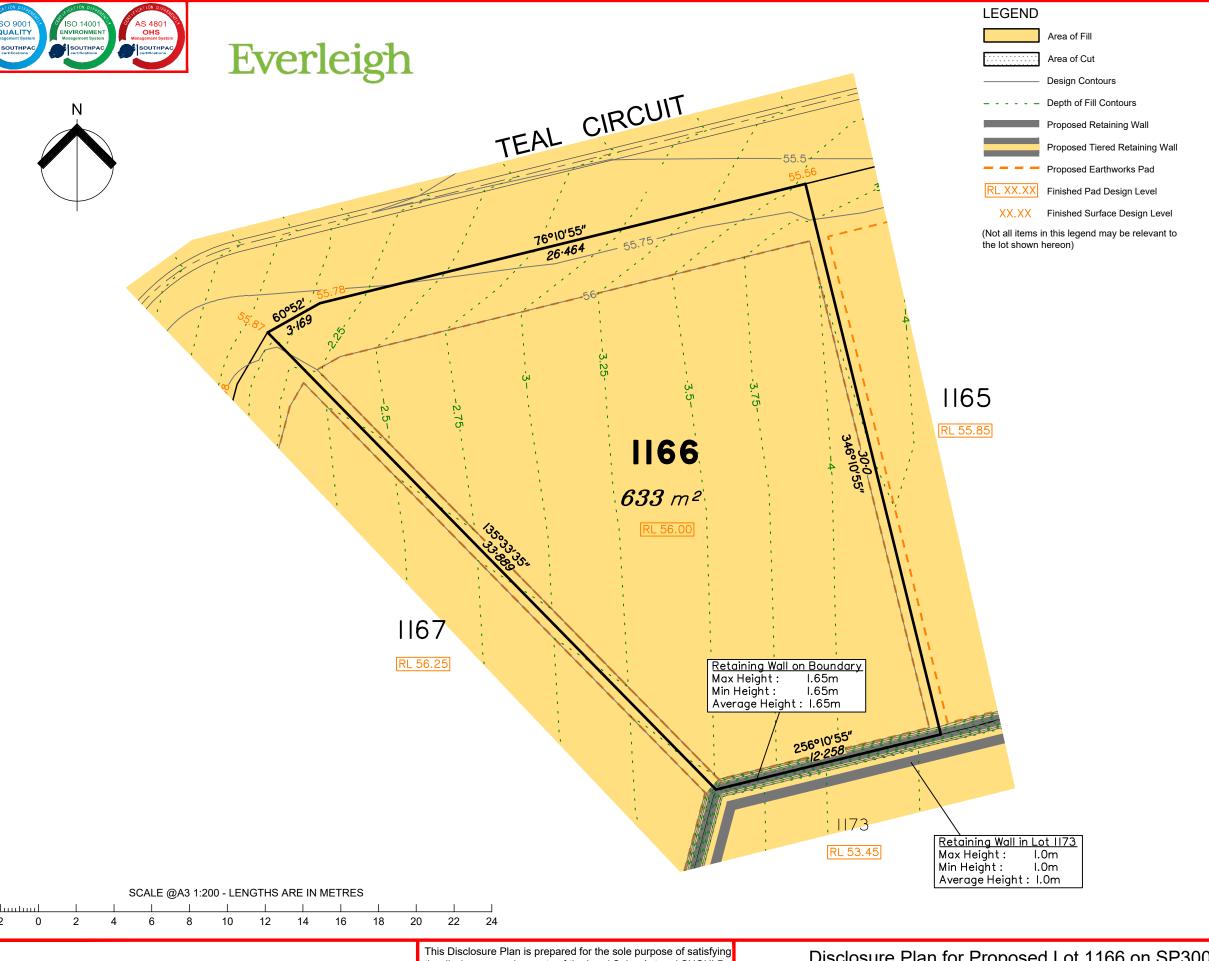

## **NOTES**

This plan has been prepared from preliminary survey plan (SP300875) and engineering plans provided on the 20/11/2019 by Premise Engineering Pty Ltd.

Development approval was granted for this subdivision (DEV2016/768/44) by the Minister for Economic Development Queensland (07/05/20).

The relevant authorities have granted operational works approval, for the proposed lot.

Extent of retaining walls shown indicatively only. Retaining walls may not extend the full length of a lot boundary where finished level between allotments is less than 0.5m.

The purchaser should refer to the applicable development approvals for building and/or other requirements that may be applicable to the lot.

All fill shall be placed and compacted in a controlled manner so that Level 1 level of responsibility may be achieved and certified as per AS3798-2007.

Fill placed between proposed tiered retaining walls will generally be equal to the height of the top of the bottom retaining wall.

| lssues | No. | by  | Date     | Description                |
|--------|-----|-----|----------|----------------------------|
|        | Α   | TBG | 11/12/19 | Original Issue             |
|        | В   | TBG | 01/06/20 | Survey Plan number updated |
|        |     |     |          |                            |
|        |     |     |          |                            |
|        |     |     |          |                            |

## Disclosure Plan for Proposed Lot 1166 on SP300875

Described as part of Lot 9001 on SP300873 Existing Title Reference: 51194166

Locality of Greenbank (Logan City Council)

Level Datum: AHD der. Origin of Levels: PSM203673

RL of Origin: 54.07m Contour Interval: 0.25m

Scale @A3 1: 200

Dwg No. 7598 S 24 DP B 1166