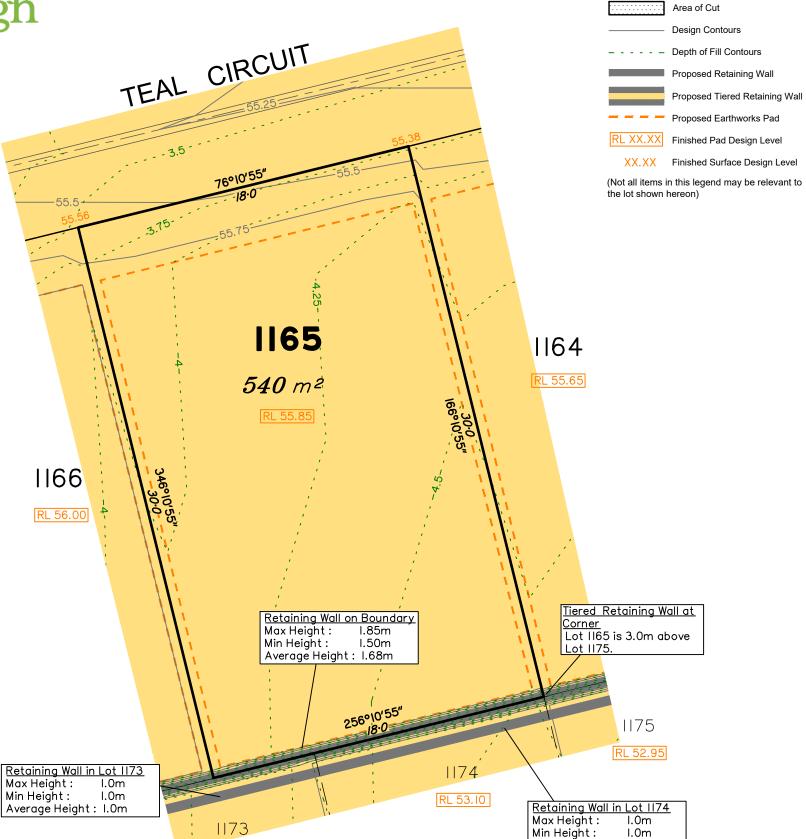

The relevant authorities have granted operational works approval, for the proposed lot.

Extent of retaining walls shown indicatively only. Retaining walls may not extend the full length of a lot boundary where finished level between allotments is less than 0.5m.

The purchaser should refer to the applicable development approvals for building and/or other requirements that may be applicable to the lot.

All fill shall be placed and compacted in a controlled manner so that Level 1 level of responsibility may be achieved and certified as per AS3798-2007.

Fill placed between proposed tiered retaining walls will generally be equal to the height of the top of the bottom retaining wall.

| Issues | No. | by  | Date     | Description                |
|--------|-----|-----|----------|----------------------------|
|        | Α   | TBG | 11/12/19 | Original Issue             |
|        | В   | TBG | 01/06/20 | Survey Plan number updated |
|        |     |     |          |                            |
|        |     |     |          |                            |
|        |     |     |          |                            |

## Disclosure Plan for Proposed Lot 1165 on SP300875

Average Height: 1.0m

**LEGEND** 

Area of Fill

Described as part of Lot 9001 on SP300873 Existing Title Reference: 51194166

Locality of Greenbank (Logan City Council)

Level Datum: AHD der. Origin of Levels: PSM203673

RL of Origin: 54.07m Contour Interval: 0.25m

Scale @A3 1: 200

Dwg No. 7598 S 24 DP B 1165