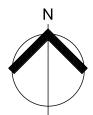

The relevant authorities have granted operational works approval, for the proposed lot.

Extent of retaining walls shown indicatively only. Retaining walls may not extend the full length of a lot boundary where finished level between allotments is less than 0.5m.

The purchaser should refer to the applicable development approvals for building and/or other requirements that may be applicable to the lot.

All fill shall be placed and compacted in a controlled manner so that Level 1 level of responsibility may be achieved and certified as per AS3798-2007.

Fill placed between proposed tiered retaining walls will generally be equal to the height of the top of the bottom retaining wall.

| lssues | No. | by  | Date     | Description                |
|--------|-----|-----|----------|----------------------------|
|        | Α   | TBG | 11/12/19 | Original Issue             |
|        | В   | TBG | 01/06/20 | Survey Plan number updated |
|        |     |     |          |                            |
|        |     |     |          |                            |
| 1      |     |     |          |                            |

## Disclosure Plan for Proposed Lot 1163 on SP300875

**LEGEND** 

Area of Fill

Area of Cut **Design Contours** 

Described as part of Lot 9001 on SP300873 Existing Title Reference: 51194166

Locality of Greenbank (Logan City Council)

Level Datum: AHD der. Origin of Levels: PSM203673

RL of Origin: 54.07m Contour Interval: 0.25m

Scale @A3 1: 200

Dwg No. 7598 S 24 DP B 1163