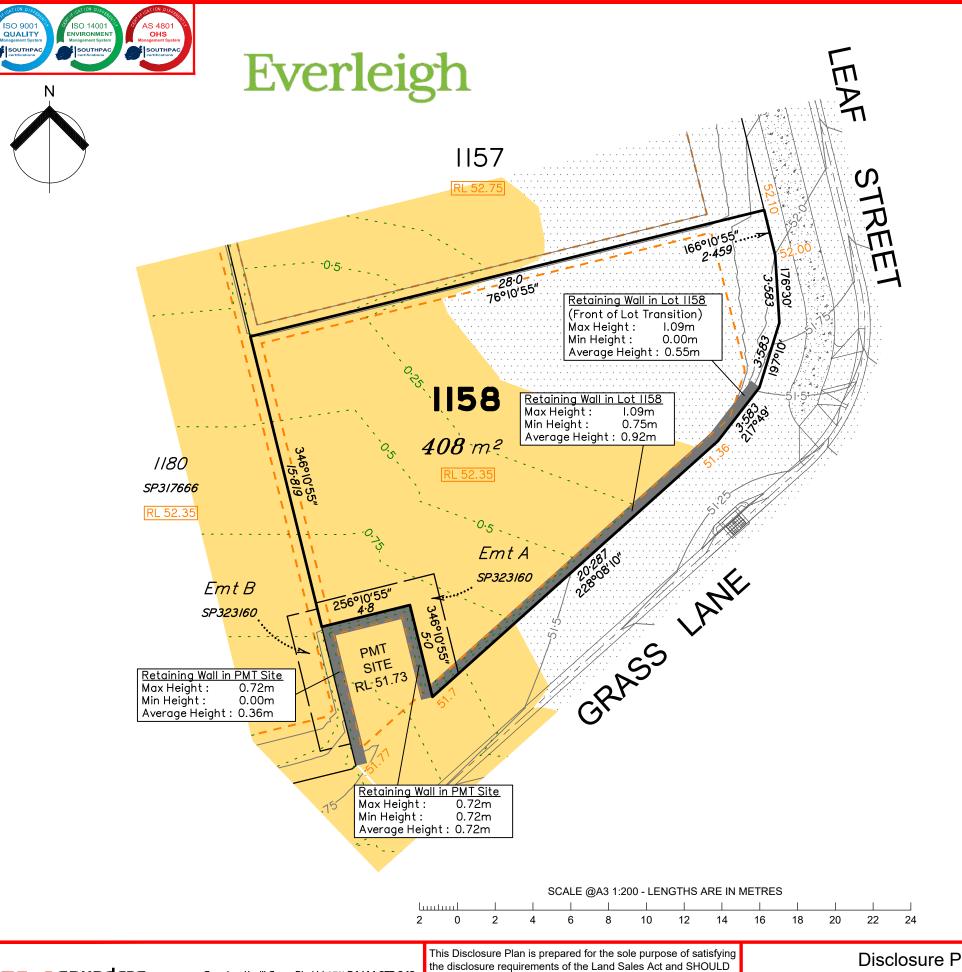

Extent of retaining walls shown indicatively only. Retaining walls may not extend the full length of a lot boundary where finished level between allotments is less than 0.5m.

Lot 1158 contains Easement A on SP323160 benefiting Energex.

Disclosure Plan for Lot 1158 on SP300872

Existing Title Reference: 51234674

Locality of Greenbank (Logan City Council)

Level Datum: AHD der. Origin of Levels: PSM203674 RL of Origin: 46.275 Contour Interval: 0.25m Scale @A3 1: 200

Dwg No. 7598 S 23 DP B 1158