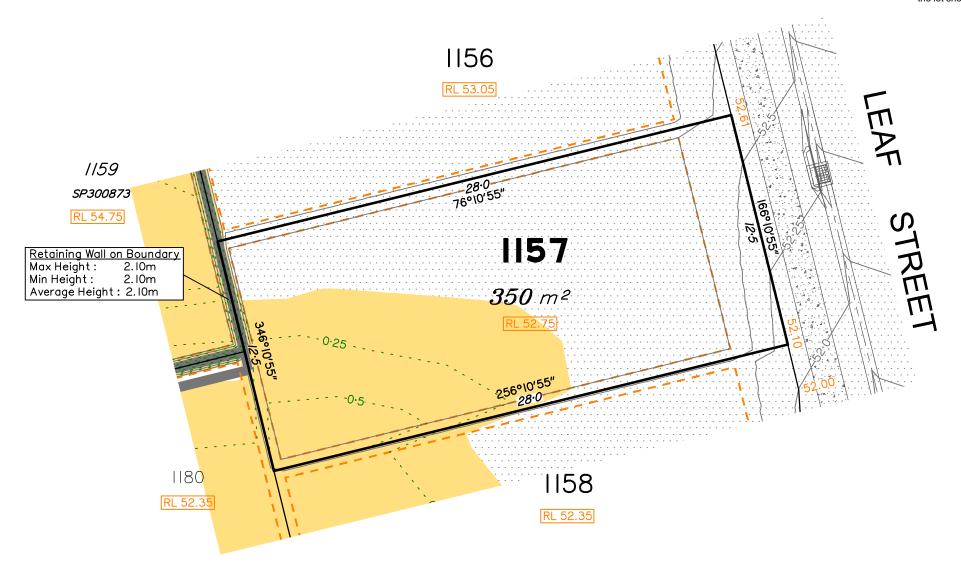

## Disclosure Plan for Proposed Lot 1157 on SP300872

Described as part of Lot 9001 on SP300873 Existing Title Reference: 51194166

Locality of Greenbank (Logan City Council)

Level Datum: AHD der. Origin of Levels: PSM203674 RL of Origin: 46.275

Contour Interval: 0.25m

Scale @A3 1: 200

Dwg No. 7598 S 23 DP A 1157