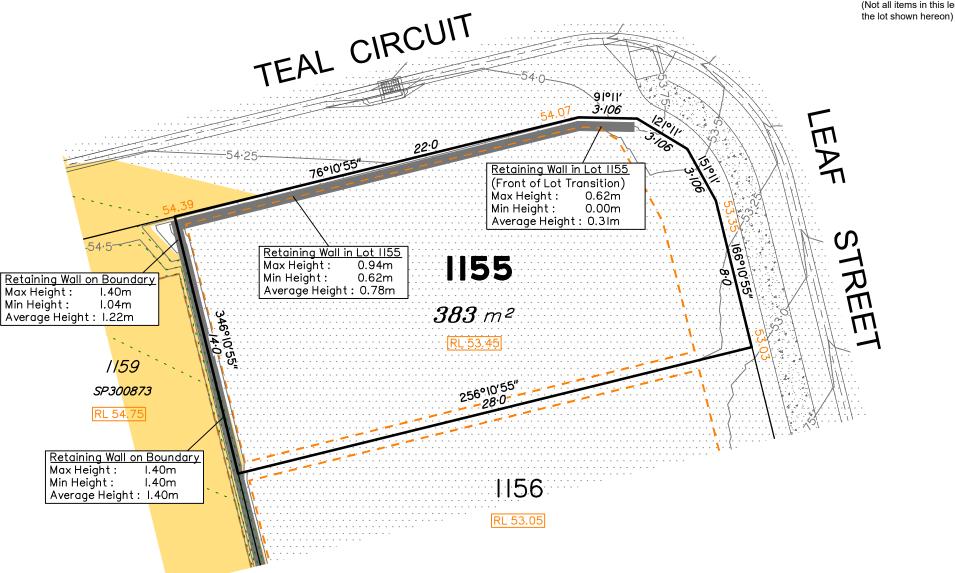

Parts of this lot may be subject to rip and re-compact earthwork procedures as determined by site conditions. This process may be completed in cut locations to assist the house pad construction. Any re-compaction will comply with AS3798 requirements and certified by a third party company.

Extent of retaining walls shown indicatively only. Retaining walls may not extend the full length of a lot boundary where finished level between allotments is less than 0.5m.

| Issues | No. | by  | Date     | Description    |
|--------|-----|-----|----------|----------------|
|        | Α   | TBG | 10/06/20 | Original Issue |
|        |     |     |          |                |
|        |     |     |          |                |
|        |     |     |          |                |
|        |     |     |          |                |

## Disclosure Plan for Proposed Lot 1155 on SP300872

Described as part of Lot 9001 on SP300873 Existing Title Reference: 51194166

Locality of Greenbank (Logan City Council)

Level Datum: AHD der. Origin of Levels: PSM203674 RL of Origin: 46.275

Contour Interval: 0.25m

Scale @A3 1: 200

Dwg No. 7598 S 23 DP A 1155