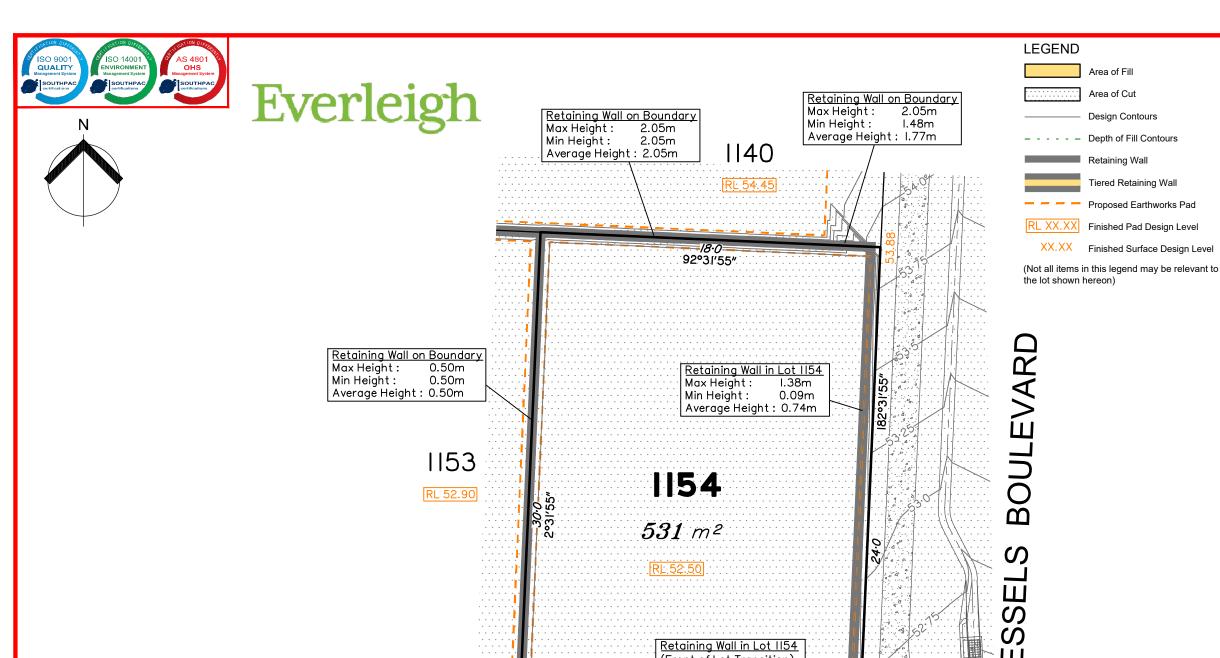

Retaining Wall on Boundary (Front of Lot Transition) Max Height: 0.5m 0.00m Min Height : Average Height: 0.25m

KESSELS (Front of Lot Transition) Max Height: 0.09m Min Height: 0.00mAverage Height: 0.05m 272°31′55"

Parts of this lot may be subject to rip and re-compact earthwork procedures as determined by site conditions. This process may be completed in cut locations to assist the house pad construction. Any re-compaction will comply with AS3798  $\,$ requirements and certified by a third party company.

Extent of retaining walls shown indicatively only. Retaining walls may not extend the full length of a lot boundary where finished level between allotments is less than 0.5m.

| Issues | No. | by  | Date     | Description    |
|--------|-----|-----|----------|----------------|
|        | Α   | TBG | 10/06/20 | Original Issue |
|        |     |     |          |                |
|        |     |     |          |                |
|        |     |     |          |                |
|        |     |     |          |                |

## Disclosure Plan for Proposed Lot 1154 on SP300872

SCALE @A3 1:200 - LENGTHS ARE IN METRES

Described as part of Lot 9001 on SP300873 Existing Title Reference: 51194166

Locality of Greenbank (Logan City Council)

Level Datum: AHD der. Origin of Levels: PSM203674 RL of Origin: 46.275 Contour Interval: 0.25m

Scale @A3 1: 200

Dwg No. 7598 S 23 DP A 1154