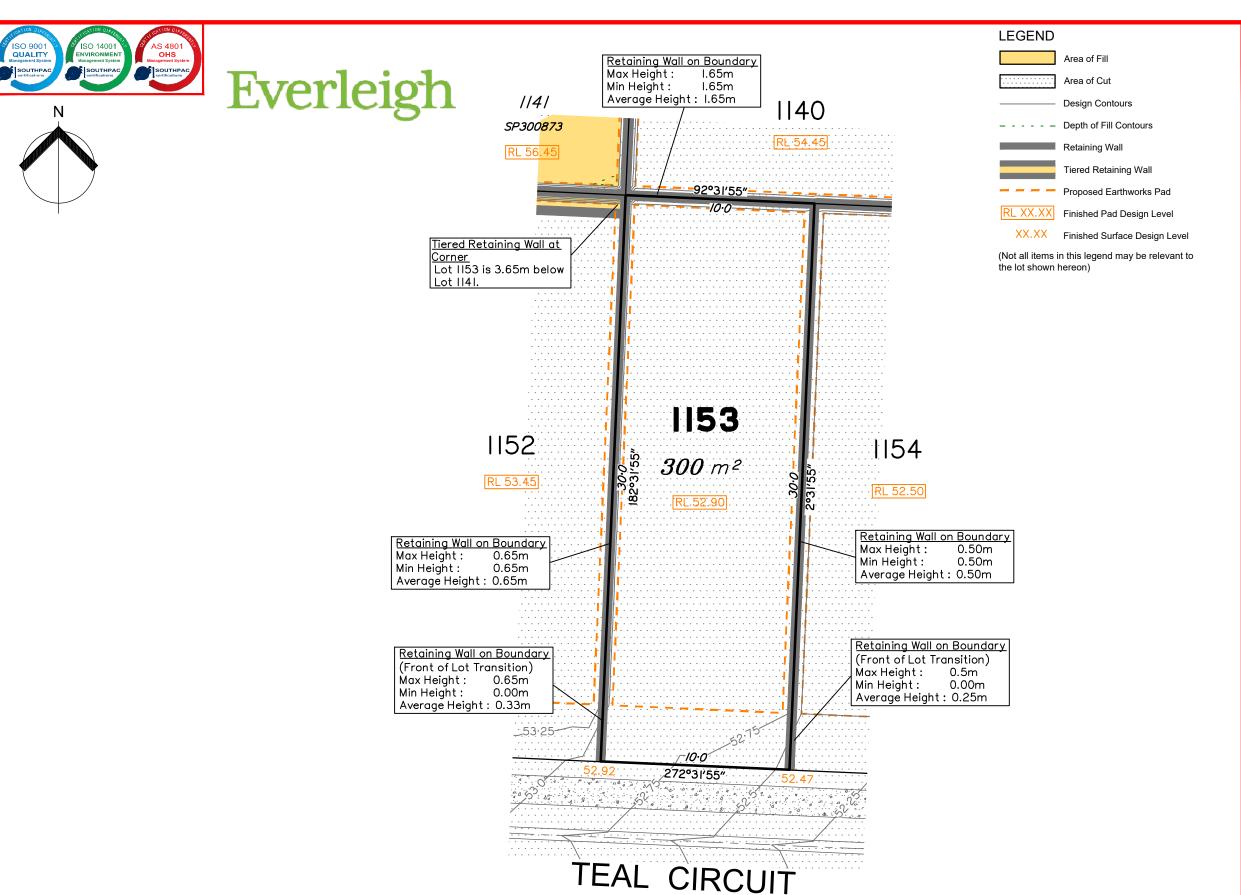

This plan has been prepared from preliminary survey plan (SP300872) and engineering plans provided on the 28/05/2020 by Premise Engineering Pty Ltd.

Development approval was granted for this subdivision (DEV2016/768/44) by the Minister for Economic Development Queensland (07/05/20).

The relevant authorities have granted operational works approval, for the proposed lot.

The purchaser should refer to the applicable development approvals for building and/or other requirements that may be applicable to the lot.

Parts of this lot may be subject to rip and re-compact earthwork procedures as determined by site conditions. This process may be completed in cut locations to assist the house pad construction. Any re-compaction will comply with AS3798 requirements and certified by a third party company.

Extent of retaining walls shown indicatively only. Retaining walls may not extend the full length of a lot boundary where finished level between allotments is less than 0.5m.

| lssues | No. | by  | Date     | Description    |
|--------|-----|-----|----------|----------------|
|        | Α   | TBG | 10/06/20 | Original Issue |
|        |     |     |          |                |
|        |     |     |          |                |
|        |     |     |          |                |
|        |     |     |          |                |

## Disclosure Plan for Proposed Lot 1153 on SP300872

SCALE @A3 1:200 - LENGTHS ARE IN METRES

Described as part of Lot 9001 on SP300873 Existing Title Reference: 51194166

Locality of Greenbank (Logan City Council)

Level Datum: AHD der. Origin of Levels: PSM203674 RL of Origin: 46.275 Contour Interval: 0.25m

Scale @A3 1: 200

Dwg No. 7598 S 23 DP A 1153