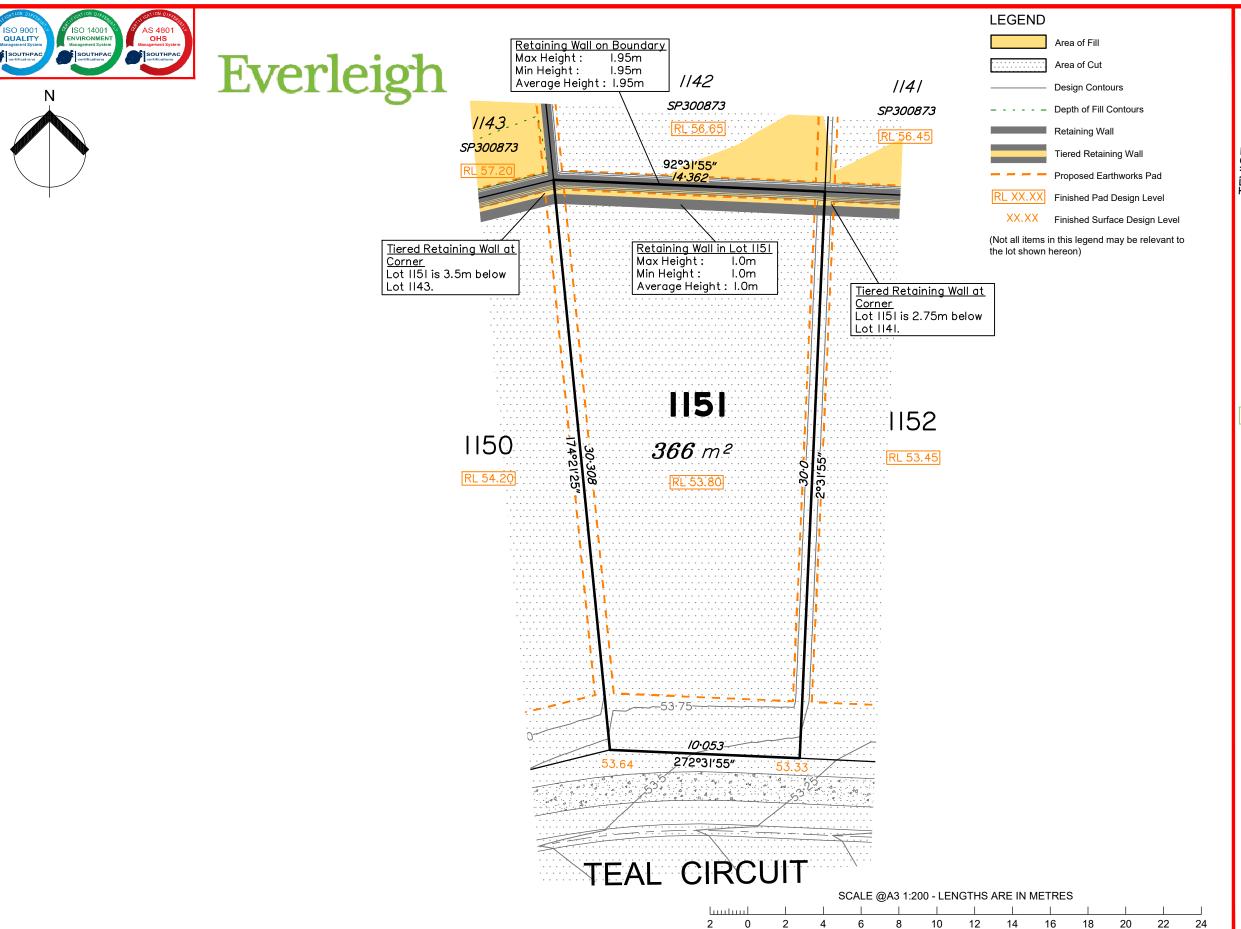

This plan has been prepared from preliminary survey plan (SP300872) and engineering plans provided on the 28/05/2020 by Premise Engineering Pty Ltd.

Development approval was granted for this subdivision (DEV2016/768/44) by the Minister for Economic Development Queensland (07/05/20).

The relevant authorities have granted operational works approval, for the proposed lot.

The purchaser should refer to the applicable development approvals for building and/or other requirements that may be applicable to the lot.

All fill shall be placed and compacted in a controlled manner so that Level 1 level of responsibility may be achieved and certified as per AS3798-2007.

Parts of this lot may be subject to rip and re-compact earthwork procedures as determined by site conditions. This process may be completed in cut locations to assist the house pad construction. Any re-compaction will comply with AS3798 requirements and certified by a third party company.

Extent of retaining walls shown indicatively only. Retaining walls may not extend the full length of a lot boundary where finished level between allotments is less than 0.5m.

Fill placed between proposed tiered retaining walls will generally be equal to the height of the top of the bottom retaining wall.

## Disclosure Plan for Proposed Lot 1151 on SP300872

Described as part of Lot 9001 on SP300873 Existing Title Reference: 51194166

Locality of Greenbank (Logan City Council)

Level Datum: AHD der. Origin of Levels: PSM203674 RL of Origin: 46.275 Contour Interval: 0.25m

Scale @A3 1: 200

Dwg No. 7598 S 23 DP A 1151