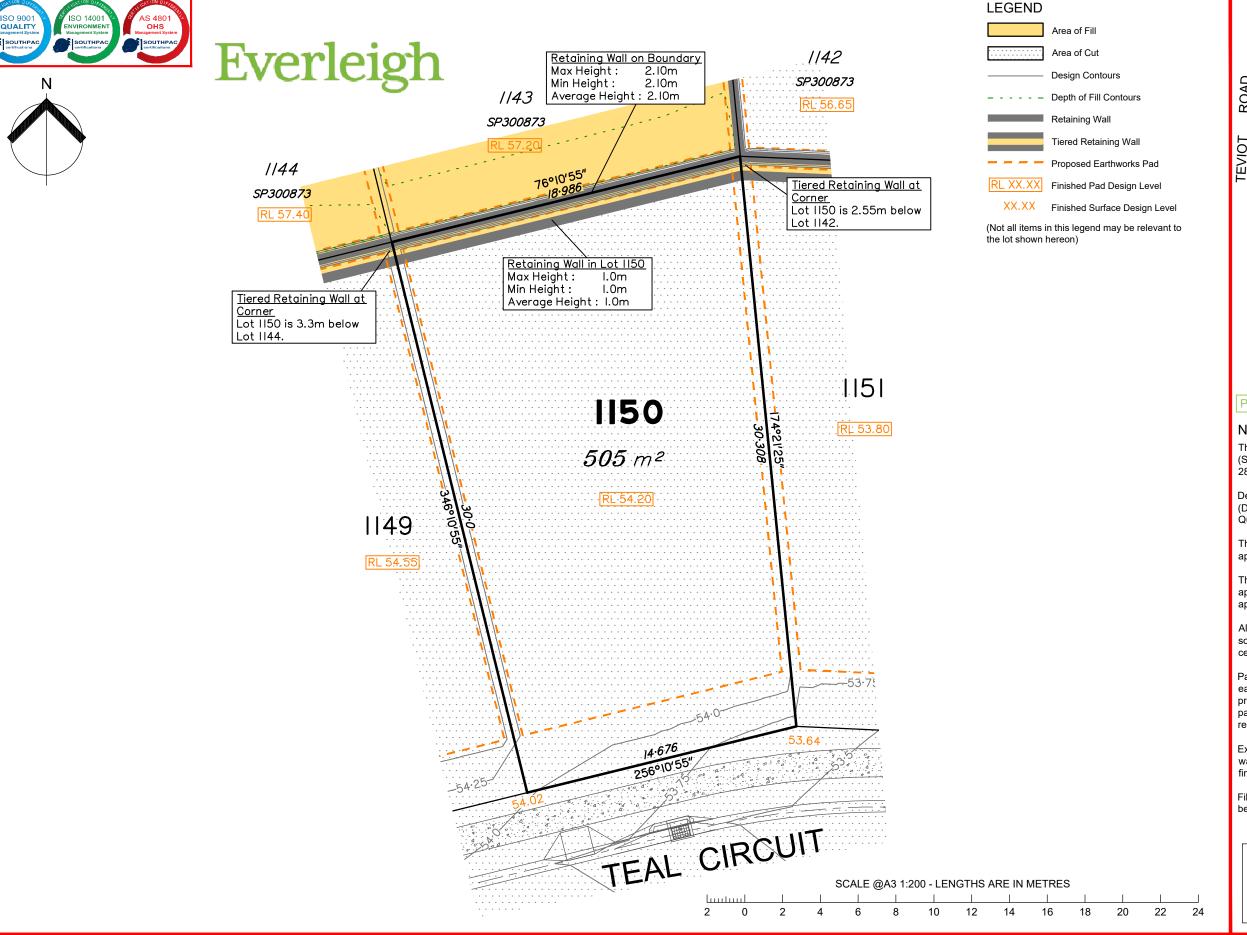

This plan has been prepared from preliminary survey plan (SP300872) and engineering plans provided on the 28/05/2020 by Premise Engineering Pty Ltd.

Development approval was granted for this subdivision (DEV2016/768/44) by the Minister for Economic Development Queensland (07/05/20).

The relevant authorities have granted operational works approval, for the proposed lot.

The purchaser should refer to the applicable development approvals for building and/or other requirements that may be applicable to the lot.

All fill shall be placed and compacted in a controlled manner so that Level 1 level of responsibility may be achieved and certified as per AS3798-2007.

Parts of this lot may be subject to rip and re-compact earthwork procedures as determined by site conditions. This process may be completed in cut locations to assist the house pad construction. Any re-compaction will comply with AS3798 requirements and certified by a third party company.

Extent of retaining walls shown indicatively only. Retaining walls may not extend the full length of a lot boundary where finished level between allotments is less than 0.5m.

Fill placed between proposed tiered retaining walls will generally be equal to the height of the top of the bottom retaining wall.

## Disclosure Plan for Proposed Lot 1150 on SP300872

Described as part of Lot 9001 on SP300873 Existing Title Reference: 51194166

Locality of Greenbank (Logan City Council)

Level Datum: AHD der. Origin of Levels: PSM203674 RL of Origin: 46.275 Contour Interval: 0.25m

Scale @A3 1: 200

Dwg No. 7598 S 23 DP A 1150