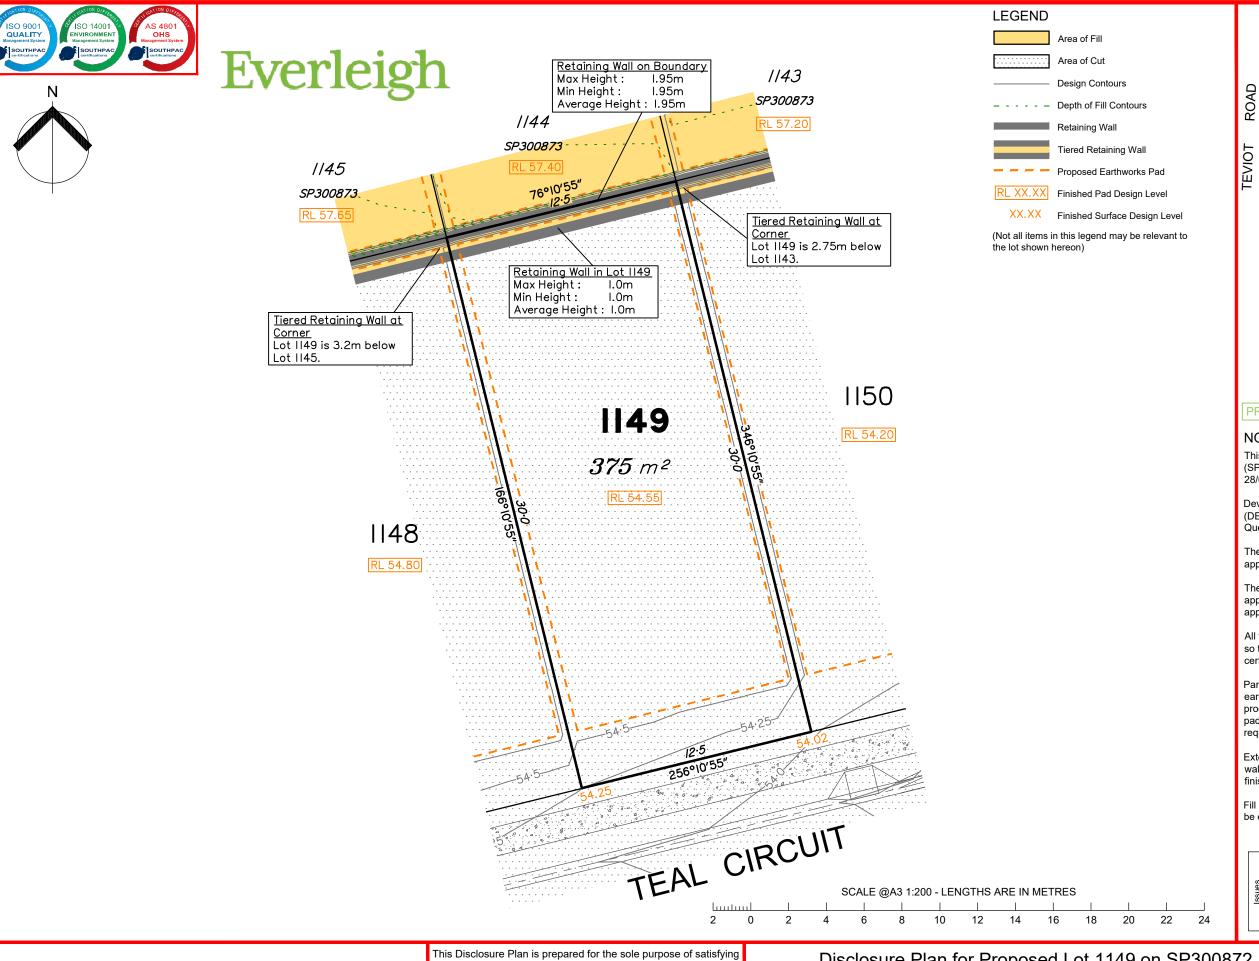

This plan has been prepared from preliminary survey plan (SP300872) and engineering plans provided on the 28/05/2020 by Premise Engineering Pty Ltd.

Development approval was granted for this subdivision (DEV2016/768/44) by the Minister for Economic Development Queensland (07/05/20).

The relevant authorities have granted operational works approval, for the proposed lot.

The purchaser should refer to the applicable development approvals for building and/or other requirements that may be applicable to the lot.

All fill shall be placed and compacted in a controlled manner so that Level 1 level of responsibility may be achieved and certified as per AS3798-2007.

Parts of this lot may be subject to rip and re-compact earthwork procedures as determined by site conditions. This process may be completed in cut locations to assist the house pad construction. Any re-compaction will comply with AS3798 requirements and certified by a third party company.

Extent of retaining walls shown indicatively only. Retaining walls may not extend the full length of a lot boundary where finished level between allotments is less than 0.5m.

Fill placed between proposed tiered retaining walls will generally be equal to the height of the top of the bottom retaining wall.

## Disclosure Plan for Proposed Lot 1149 on SP300872

Described as part of Lot 9001 on SP300873 Existing Title Reference: 51194166

Locality of Greenbank (Logan City Council)

Level Datum: AHD der. Origin of Levels: PSM203674 RL of Origin: 46.275 Contour Interval: 0.25m

Scale @A3 1: 200

Dwg No. 7598 S 23 DP A 1149