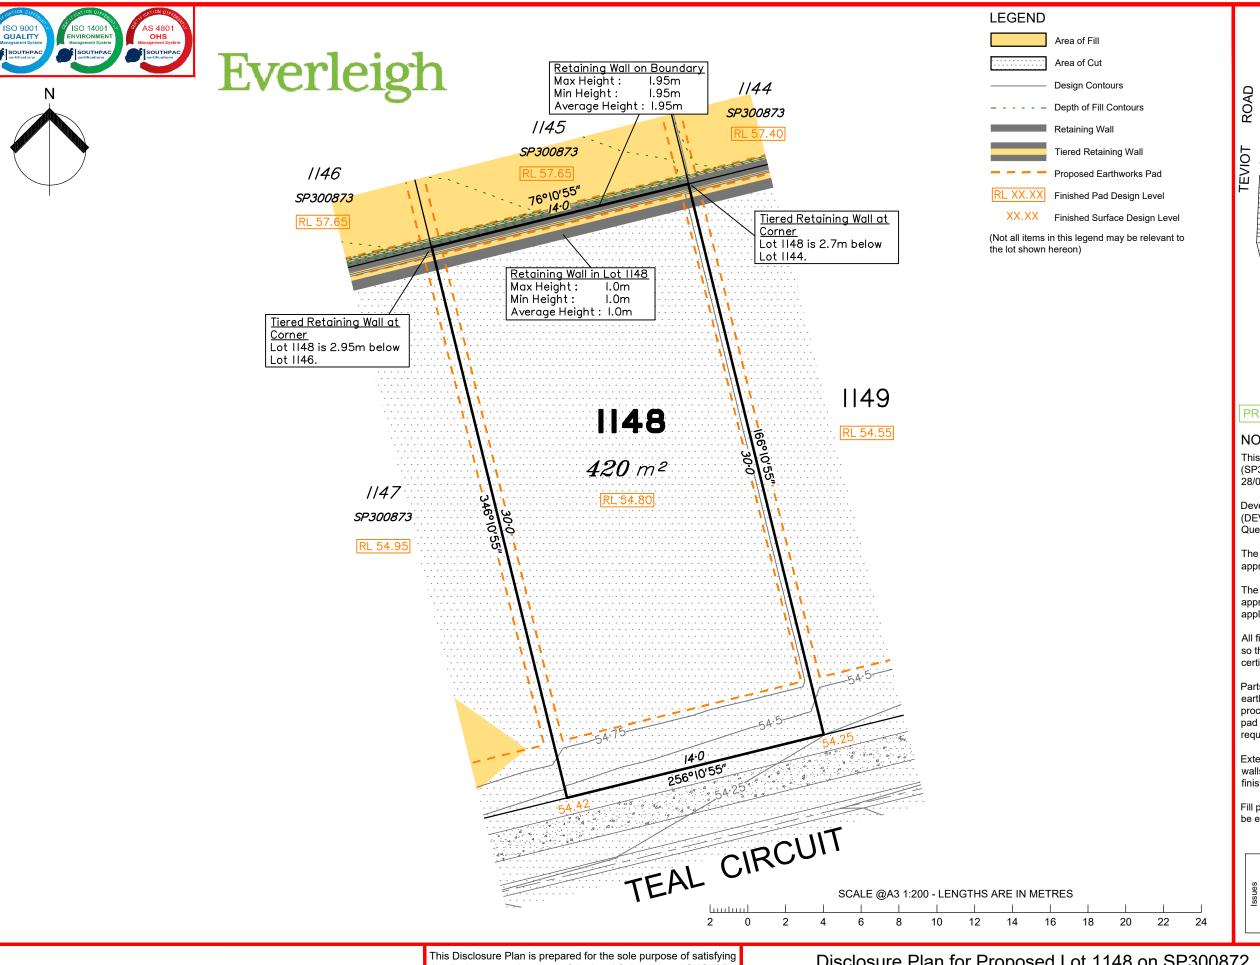

This plan has been prepared from preliminary survey plan (SP300872) and engineering plans provided on the 28/05/2020 by Premise Engineering Pty Ltd.

Development approval was granted for this subdivision (DEV2016/768/44) by the Minister for Economic Development Queensland (07/05/20).

The relevant authorities have granted operational works approval, for the proposed lot.

The purchaser should refer to the applicable development approvals for building and/or other requirements that may be applicable to the lot.

All fill shall be placed and compacted in a controlled manner so that Level 1 level of responsibility may be achieved and certified as per AS3798-2007.

Parts of this lot may be subject to rip and re-compact earthwork procedures as determined by site conditions. This process may be completed in cut locations to assist the house pad construction. Any re-compaction will comply with AS3798 requirements and certified by a third party company.

Extent of retaining walls shown indicatively only. Retaining walls may not extend the full length of a lot boundary where finished level between allotments is less than 0.5m.

Fill placed between proposed tiered retaining walls will generally be equal to the height of the top of the bottom retaining wall.

## Disclosure Plan for Proposed Lot 1148 on SP300872

Described as part of Lot 9001 on SP300873 Existing Title Reference: 51194166

Locality of Greenbank (Logan City Council)

Level Datum: AHD der. Origin of Levels: PSM203674 RL of Origin: 46.275 Contour Interval: 0.25m

Scale @A3 1: 200

Dwg No. 7598 S 23 DP A 1148