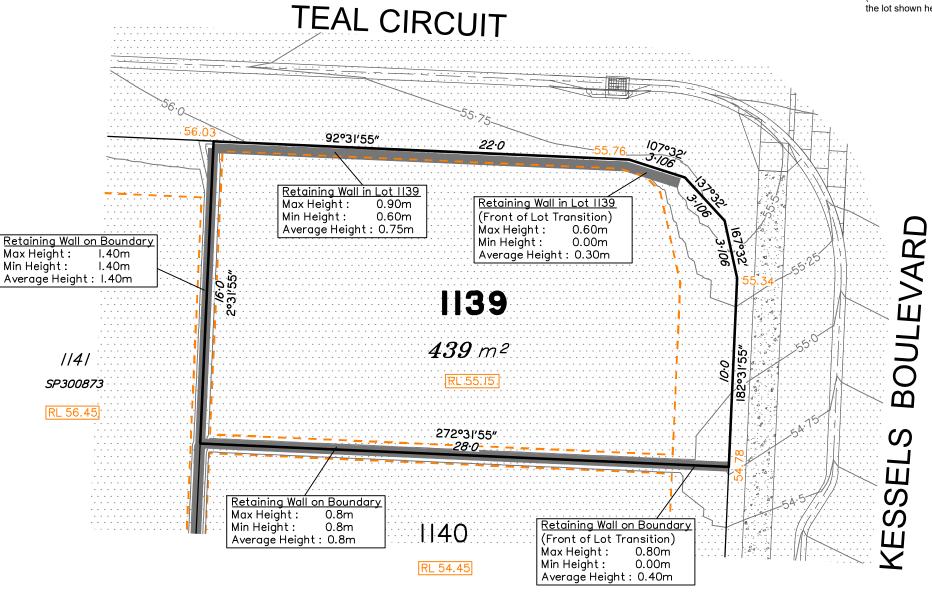

## Everleigh

**LEGEND** Area of Fill Area of Cut **Design Contours** - - Depth of Fill Contours Retaining Wall Tiered Retaining Wall Proposed Earthworks Pad RL XX.XX Finished Pad Design Level XX.XX Finished Surface Design Level (Not all items in this legend may be relevant to the lot shown hereon)

Parts of this lot may be subject to rip and re-compact earthwork procedures as determined by site conditions. This process may be completed in cut locations to assist the house pad construction. Any re-compaction will comply with AS3798 requirements and certified by a third party company.

Extent of retaining walls shown indicatively only. Retaining walls may not extend the full length of a lot boundary where finished level between allotments is less than 0.5m.

| Issues | No. | by  | Date     | Description    |
|--------|-----|-----|----------|----------------|
|        | Α   | TBG | 10/06/20 | Original Issue |
|        |     |     |          |                |
|        |     |     |          |                |
|        |     |     |          |                |
|        |     |     |          |                |

## Disclosure Plan for Proposed Lot 1139 on SP300872

Described as part of Lot 9001 on SP300873 Existing Title Reference: 51194166

Locality of Greenbank (Logan City Council)

Level Datum: AHD der. Origin of Levels: PSM203674 RL of Origin: 46.275 Contour Interval: 0.25m

Scale @A3 1: 200

Dwg No. 7598 S 23 DP A 1139