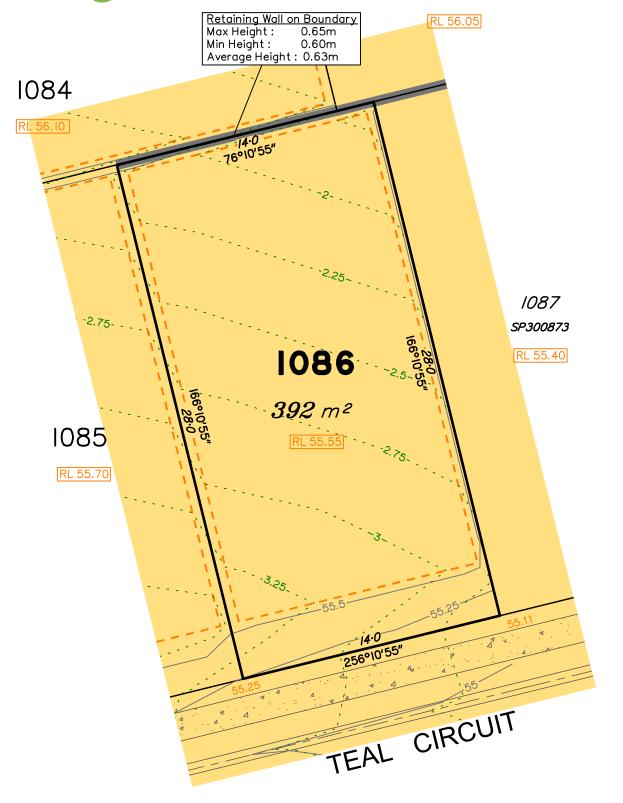

## Disclosure Plan for Proposed Lot 1086 on SP300875

Described as part of Lot 9001 on SP300873 Existing Title Reference: 51194166

Locality of Greenbank (Logan City Council)

Level Datum: AHD der. Origin of Levels: PSM203673

RL of Origin: 54.07m Contour Interval: 0.25m

Scale @A3 1: 200

Dwg No. 7598 S 24 DP B 1086

The relevant authorities have granted operational works approval, for the proposed lot.

Extent of retaining walls shown indicatively only. Retaining walls may not extend the full length of a lot boundary where finished level between allotments is less than 0.5m.

The purchaser should refer to the applicable development approvals for building and/or other requirements that may be applicable to the lot.

All fill shall be placed and compacted in a controlled manner so that Level 1 level of responsibility may be achieved and certified as per AS3798-2007.