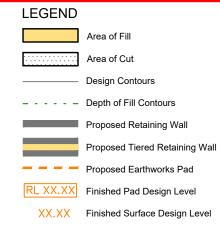

The relevant authorities have granted operational works approval, for the proposed lot.

Extent of retaining walls shown indicatively only. Retaining walls may not extend the full length of a lot boundary where finished level between allotments is less than 0.5m.