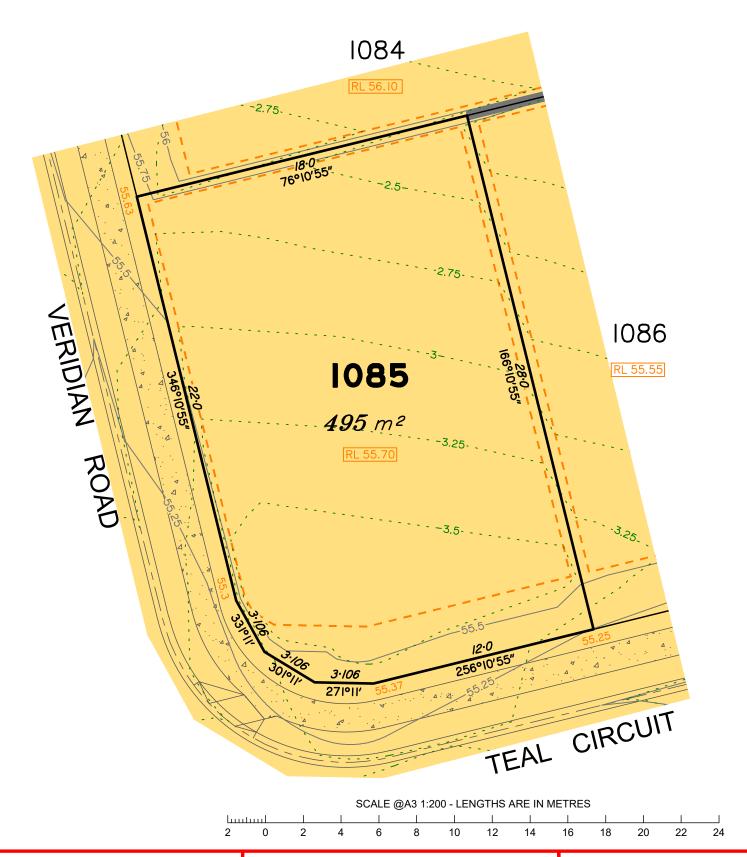

## Disclosure Plan for Proposed Lot 1085 on SP300875

Described as part of Lot 9001 on SP300873 Existing Title Reference: 51194166

Locality of Greenbank (Logan City Council)

Level Datum: AHD der. Origin of Levels: PSM203673 RL of Origin: 54.07m

Contour Interval: 0.25m

Scale @A3 1: 200

Dwg No. 7598 S 24 DP B 1085