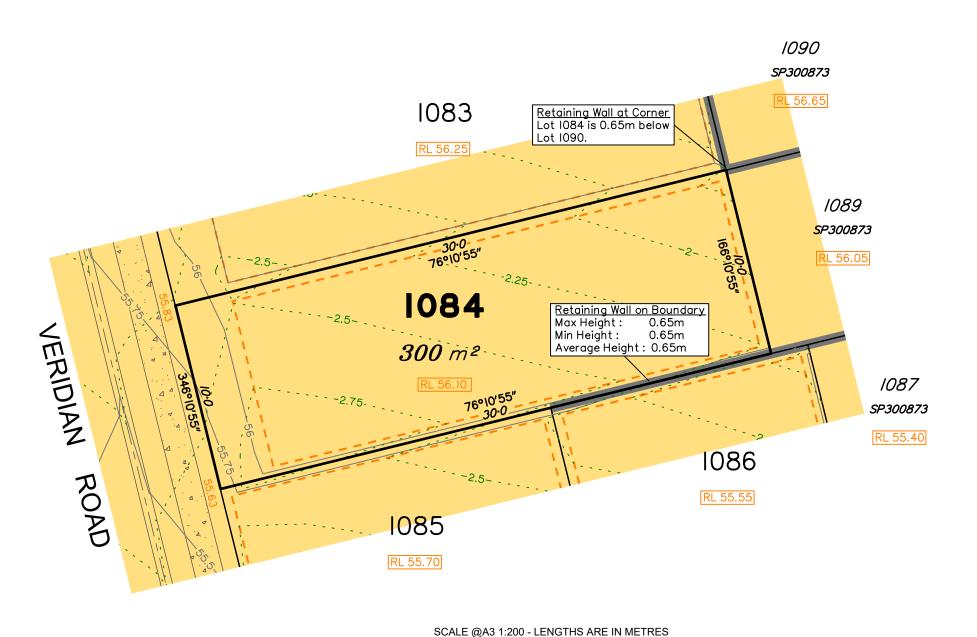

## **NOTES**

This plan has been prepared from preliminary survey plan (SP300875) and engineering plans provided on the 20/11/2019 by Premise Engineering Pty Ltd.

Development approval was granted for this subdivision (DEV2016/768/44) by the Minister for Economic Development Queensland (07/05/20).

The relevant authorities have granted operational works approval, for the proposed lot.

Extent of retaining walls shown indicatively only. Retaining walls may not extend the full length of a lot boundary where finished level between allotments is less than 0.5m.

The purchaser should refer to the applicable development approvals for building and/or other requirements that may be applicable to the lot.

All fill shall be placed and compacted in a controlled manner so that Level 1 level of responsibility may be achieved and certified as per AS3798-2007.

## Disclosure Plan for Proposed Lot 1084 on SP300875

Described as part of Lot 9001 on SP300873 Existing Title Reference: 51194166

Locality of Greenbank (Logan City Council)

Level Datum: AHD der. Origin of Levels: PSM203673

RL of Origin: 54.07m Contour Interval: 0.25m

Scale @A3 1: 200

Dwg No. 7598 S 24 DP B 1084