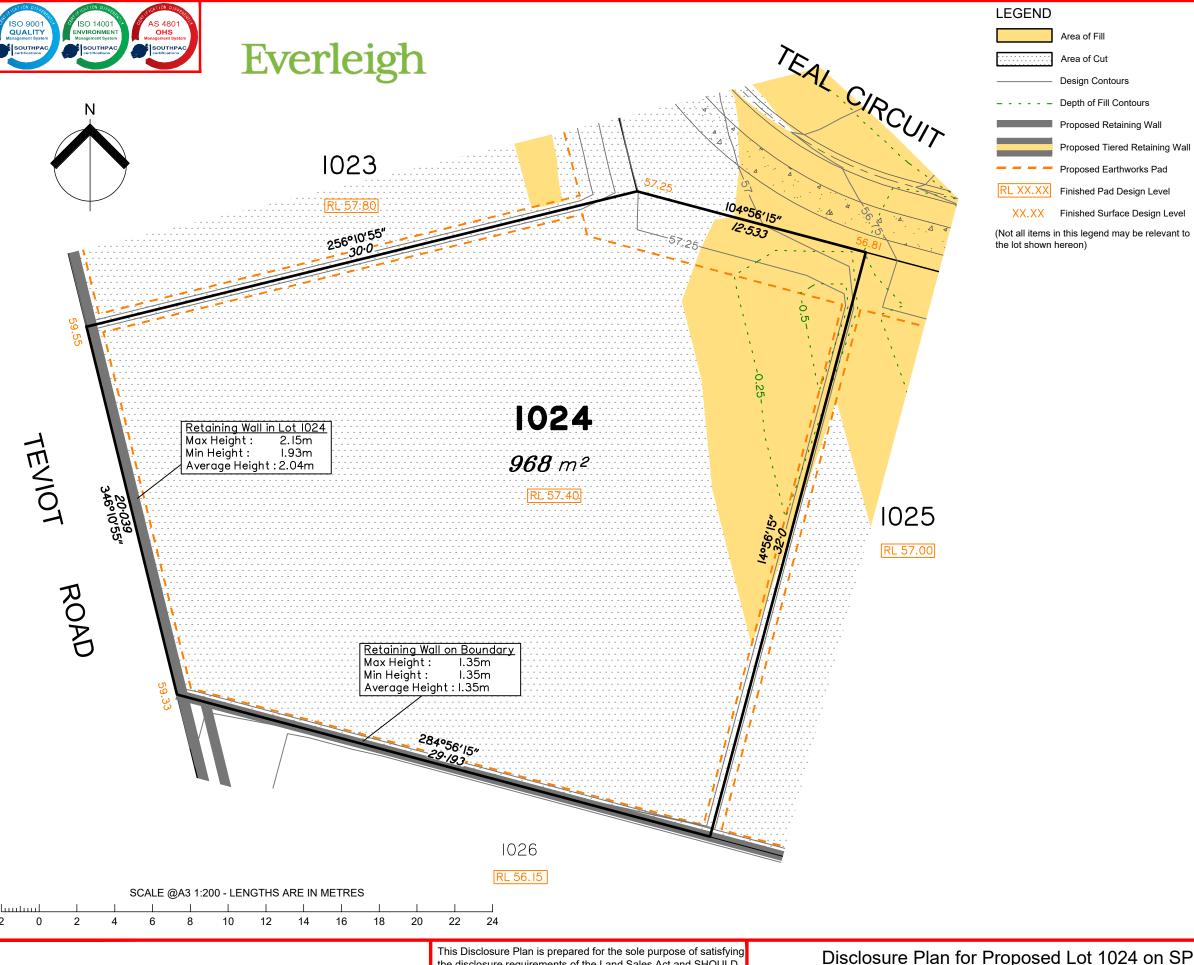

## **NOTES**

This plan has been prepared from preliminary survey plan (SP300875) and engineering plans provided on the 20/11/2019 by Premise Engineering Pty Ltd.

Development approval was granted for this subdivision (DEV2016/768/44) by the Minister for Economic Development Queensland (07/05/20).

The relevant authorities have granted operational works approval, for the proposed lot.

Extent of retaining walls shown indicatively only. Retaining walls may not extend the full length of a lot boundary where finished level between allotments is less than 0.5m.

The purchaser should refer to the applicable development approvals for building and/or other requirements that may be applicable to the lot.

Parts of this lot may be subject to rip and re-compact earthwork procedures as determined by site conditions. This process may be completed in cut locations to assist the house pad construction. Any re-compaction will comply with AS3798 requirements and certified by a third party company.

All fill shall be placed and compacted in a controlled manner so that Level 1 level of responsibility may be achieved and certified as per AS3798-2007.

| Issues | No. | by  | Date     | Description                |
|--------|-----|-----|----------|----------------------------|
|        | Α   | TBG | 11/12/19 | Original Issue             |
|        | В   | TBG | 01/06/20 | Survey Plan number updated |
|        |     |     |          |                            |
|        |     |     |          |                            |
|        |     |     |          |                            |

## Disclosure Plan for Proposed Lot 1024 on SP300875

Described as part of Lot 9001 on SP300873 Existing Title Reference: 51194166

Locality of Greenbank (Logan City Council)

Level Datum: AHD der. Origin of Levels: PSM203673 RL of Origin: 54.07m

Contour Interval: 0.25m

Scale @A3 1: 200

Dwg No. 7598 S 24 DP B 1024