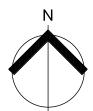

Everleigh

**LEGEND** Area of Fill Area of Cut **Design Contours** - - Depth of Fill Contours Proposed Retaining Wall Proposed Tiered Retaining Wall Proposed Earthworks Pad RL XX.XX Finished Pad Design Level XX.XX Finished Surface Design Level

(Not all items in this legend may be relevant to the lot shown hereon)

## **NOTES**

This plan has been prepared from preliminary survey plan (SP300875) and engineering plans provided on the 20/11/2019 by Premise Engineering Pty Ltd.

Development approval was granted for this subdivision (DEV2016/768/44) by the Minister for Economic Development Queensland (07/05/20).

The relevant authorities have granted operational works approval, for the proposed lot.

Extent of retaining walls shown indicatively only. Retaining walls may not extend the full length of a lot boundary where finished level between allotments is less than 0.5m.

The purchaser should refer to the applicable development approvals for building and/or other requirements that may be applicable to the lot.

Parts of this lot may be subject to rip and re-compact earthwork procedures as determined by site conditions. This process may be completed in cut locations to assist the house pad construction. Any re-compaction will comply with AS3798 requirements and certified by a third party company.

All fill shall be placed and compacted in a controlled manner so that Level 1 level of responsibility may be achieved and certified as per AS3798-2007.

| Issues | No. | by  | Date     | Description                |
|--------|-----|-----|----------|----------------------------|
|        | Α   | TBG | 11/12/19 | Original Issue             |
|        | В   | TBG | 01/06/20 | Survey Plan number updated |
|        |     |     |          |                            |
|        |     |     |          |                            |
|        |     |     |          |                            |

## Disclosure Plan for Proposed Lot 1023 on SP300875

Described as part of Lot 9001 on SP300873 Existing Title Reference: 51194166

Locality of Greenbank (Logan City Council)

Level Datum: AHD der. Origin of Levels: PSM203673

RL of Origin: 54.07m Contour Interval: 0.25m

Scale @A3 1: 200

Dwg No. 7598 S 24 DP B 1023