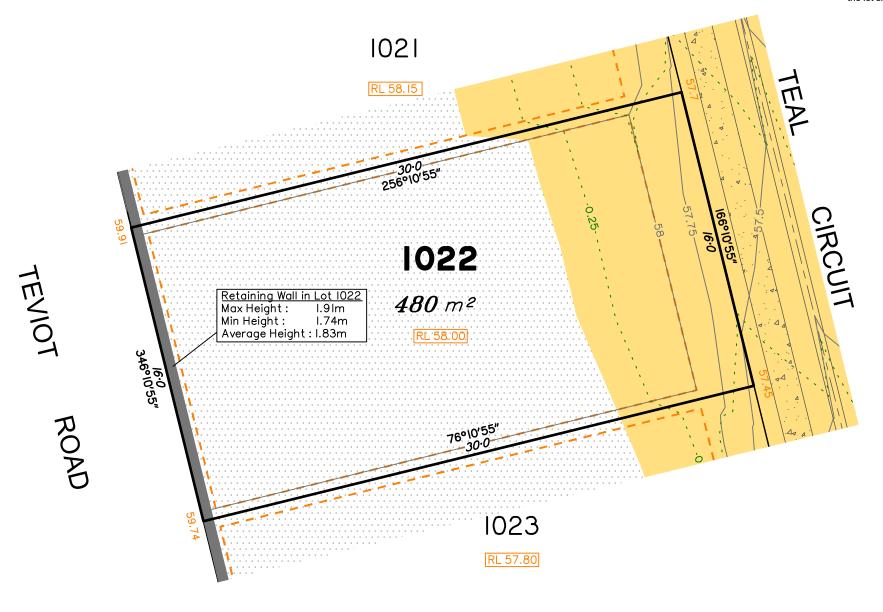

**LEGEND** Area of Fill Area of Cut **Design Contours** - - Depth of Fill Contours Proposed Retaining Wall Proposed Tiered Retaining Wall Proposed Earthworks Pad RL XX.XX Finished Pad Design Level XX.XX Finished Surface Design Level

(Not all items in this legend may be relevant to the lot shown hereon)

## **NOTES**

This plan has been prepared from preliminary survey plan (SP300875) and engineering plans provided on the 20/11/2019 by Premise Engineering Pty Ltd.

Development approval was granted for this subdivision (DEV2016/768/44) by the Minister for Economic Development Queensland (07/05/20).

The relevant authorities have granted operational works approval, for the proposed lot.

Extent of retaining walls shown indicatively only. Retaining walls may not extend the full length of a lot boundary where finished level between allotments is less than 0.5m.

The purchaser should refer to the applicable development approvals for building and/or other requirements that may be applicable to the lot.

Parts of this lot may be subject to rip and re-compact earthwork procedures as determined by site conditions. This process may be completed in cut locations to assist the house pad construction. Any re-compaction will comply with AS3798 requirements and certified by a third party company.

All fill shall be placed and compacted in a controlled manner so that Level 1 level of responsibility may be achieved and certified as per AS3798-2007.

| Issues | No. | by  | Date     | Description                |
|--------|-----|-----|----------|----------------------------|
|        | Α   | TBG | 11/12/19 | Original Issue             |
|        | В   | TBG | 01/06/20 | Survey Plan number updated |
|        |     |     |          |                            |
|        |     |     |          |                            |
|        |     |     |          |                            |

SCALE @A3 1:200 - LENGTHS ARE IN METRES

20

22

16

18

## Disclosure Plan for Proposed Lot 1022 on SP300875

Described as part of Lot 9001 on SP300873 Existing Title Reference: 51194166

Locality of Greenbank (Logan City Council)

Level Datum: AHD der. Origin of Levels: PSM203673 RL of Origin: 54.07m

Contour Interval: 0.25m Scale @A3 1: 200

Dwg No. 7598 S 24 DP B 1022