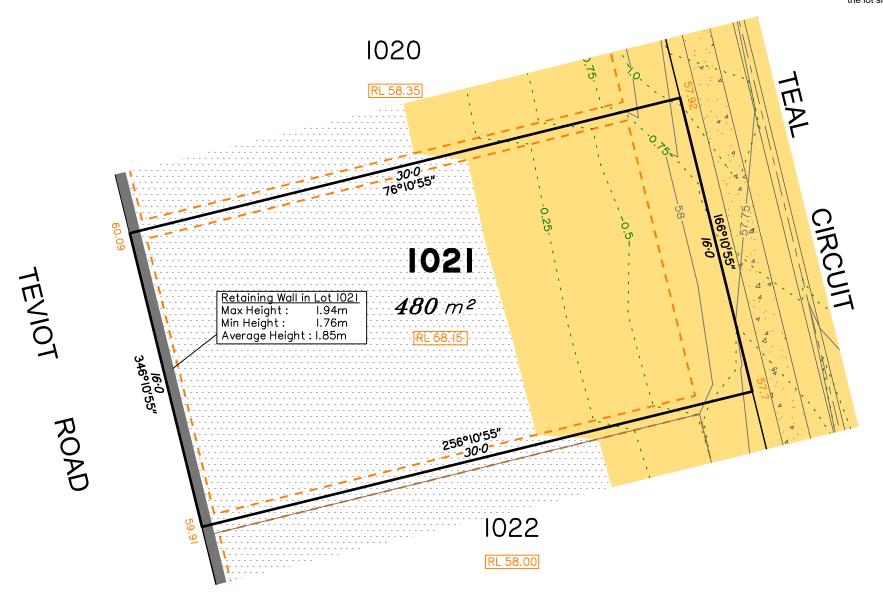

## **NOTES**

This plan has been prepared from preliminary survey plan (SP300875) and engineering plans provided on the 20/11/2019 by Premise Engineering Pty Ltd.

Development approval was granted for this subdivision (DEV2016/768/44) by the Minister for Economic Development Queensland (07/05/20).

The relevant authorities have granted operational works approval, for the proposed lot.

Extent of retaining walls shown indicatively only. Retaining walls may not extend the full length of a lot boundary where finished level between allotments is less than 0.5m.

The purchaser should refer to the applicable development approvals for building and/or other requirements that may be applicable to the lot.

Parts of this lot may be subject to rip and re-compact earthwork procedures as determined by site conditions. This process may be completed in cut locations to assist the house pad construction. Any re-compaction will comply with AS3798 requirements and certified by a third party company.

All fill shall be placed and compacted in a controlled manner so that Level 1 level of responsibility may be achieved and certified as per AS3798-2007.

| Issues | No. | by  | Date     | Description                |
|--------|-----|-----|----------|----------------------------|
|        | Α   | TBG | 11/12/19 | Original Issue             |
|        | В   | TBG | 01/06/20 | Survey Plan number updated |
|        |     |     |          |                            |
|        |     |     |          |                            |
|        |     |     |          |                            |

## Disclosure Plan for Proposed Lot 1021 on SP300875

Described as part of Lot 9001 on SP300873 Existing Title Reference: 51194166

Locality of Greenbank (Logan City Council)

Level Datum: AHD der. Origin of Levels: PSM203673 RL of Origin: 54.07m Contour Interval: 0.25m

Scale @A3 1: 200

Dwg No. 7598 S 24 DP B 1021