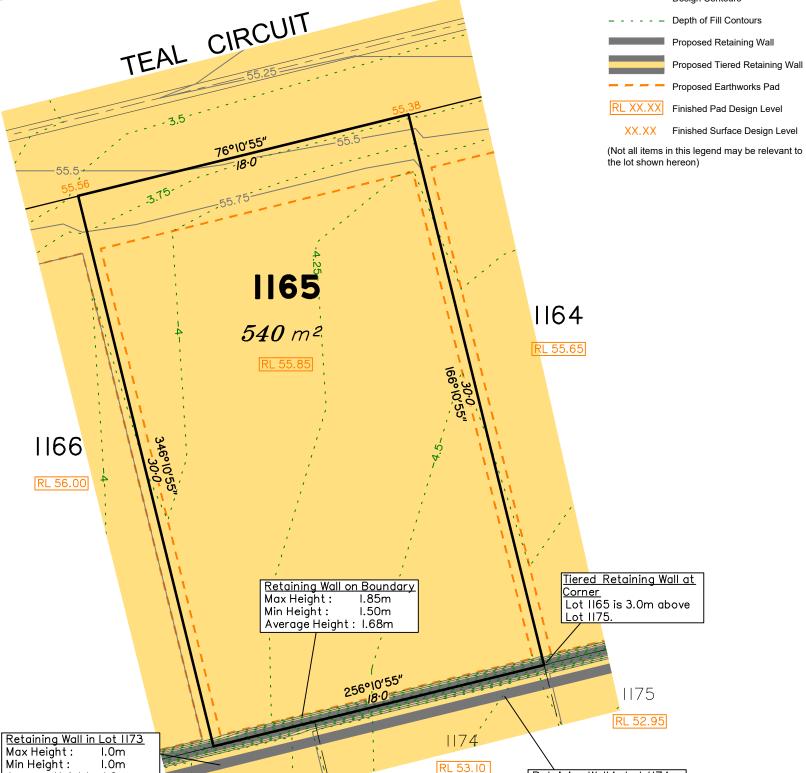

This plan has been prepared from preliminary survey plan (SP300874) and engineering plans provided on the 20/11/2019 by Premise Engineering Pty Ltd.

Development approval was granted for this subdivision (DEV2016/768/35) by the Minister for Economic Development Queensland (04/07/19).

The relevant authorities have granted operational works approval, for the proposed lot.

Extent of retaining walls shown indicatively only. Retaining walls may not extend the full length of a lot boundary where finished level between allotments is less than 0.5m.

The purchaser should refer to the applicable development approvals for building and/or other requirements that may be applicable to the lot.

All fill shall be placed and compacted in a controlled manner so that Level 1 level of responsibility may be achieved and certified as per AS3798-2007.

Fill placed between proposed tiered retaining walls will generally be equal to the height of the top of the bottom retaining wall.

|   | Issues | No. | by  | Date     | Description    |
|---|--------|-----|-----|----------|----------------|
|   |        | Α   | TBG | 11/12/19 | Original Issue |
|   |        |     |     |          |                |
|   |        |     |     |          |                |
|   |        |     |     |          |                |
| Į |        |     |     |          |                |

RL 53.45

Average Height: 1.0m

22

18

20

## Disclosure Plan for Proposed Lot 1165 on SP300874

Retaining Wall in Lot 1174

Average Height: 1.0m

Max Height: Min Height:

**LEGEND** 

Area of Fill

Area of Cut **Design Contours** 

Described as part of Lot 9001 on SP300873 Existing Title Reference: 51194166

Locality of Greenbank (Logan City Council)

Level Datum: AHD der. Origin of Levels: PSM203673

RL of Origin: 54.07m Contour Interval: 0.25m

Scale @A3 1: 200

Dwg No. 7598 S 24 DP A 1165