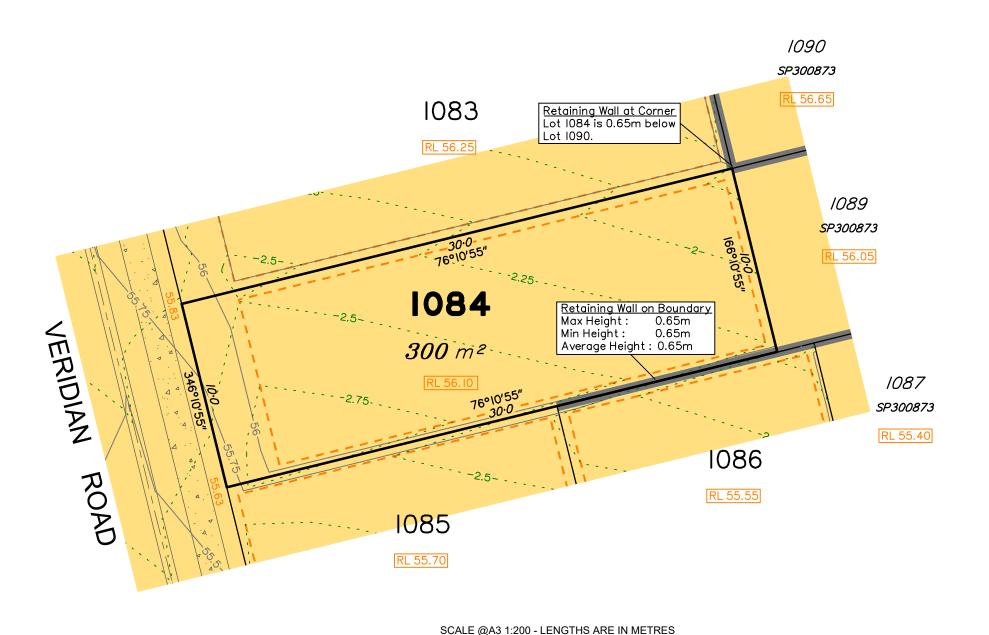

## Disclosure Plan for Proposed Lot 1084 on SP300874

Described as part of Lot 9001 on SP300873 Existing Title Reference: 51194166

XX.XX Finished Surface Design Level (Not all items in this legend may be relevant to

the lot shown hereon)

Locality of Greenbank (Logan City Council)

Level Datum: AHD der. Origin of Levels: PSM203673

RL of Origin: 54.07m Contour Interval: 0.25m

Scale @A3 1: 200

Dwg No. 7598 S 24 DP A 1084

The relevant authorities have granted operational works approval, for the proposed lot.

Extent of retaining walls shown indicatively only. Retaining walls may not extend the full length of a lot boundary where finished level between allotments is less than 0.5m.

The purchaser should refer to the applicable development approvals for building and/or other requirements that may be applicable to the lot.

All fill shall be placed and compacted in a controlled manner so that Level 1 level of responsibility may be achieved and certified as per AS3798-2007.