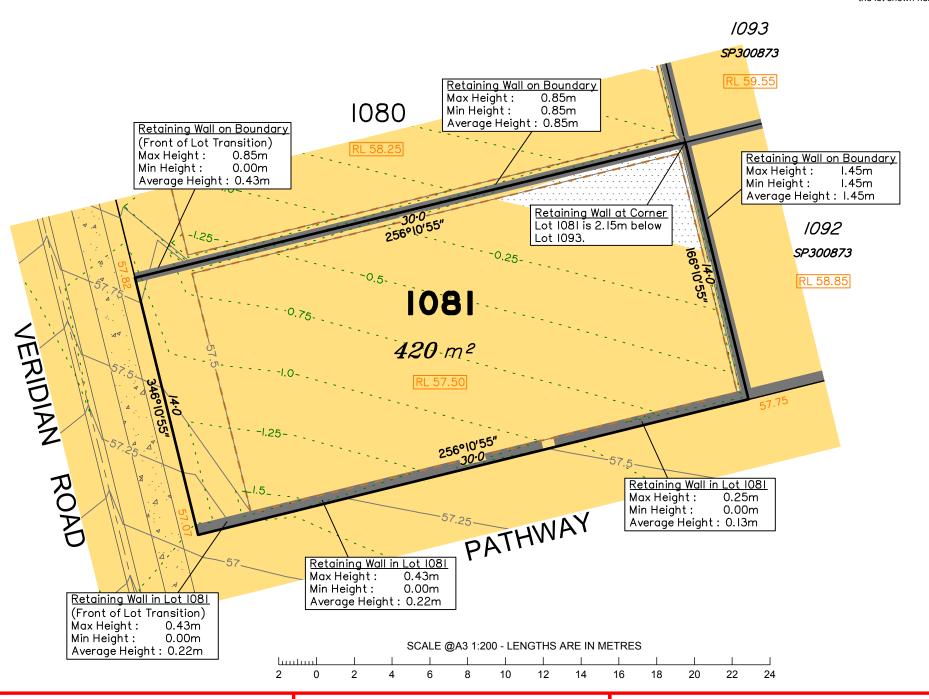

The relevant authorities have granted operational works approval, for the proposed lot.

Extent of retaining walls shown indicatively only. Retaining walls may not extend the full length of a lot boundary where finished level between allotments is less than 0.5m.

## Disclosure Plan for Proposed Lot 1081 on SP300874

Described as part of Lot 9001 on SP300873 Existing Title Reference: 51194166

Locality of Greenbank (Logan City Council)

Level Datum: AHD der. Origin of Levels: PSM203673

RL of Origin: 54.07m Contour Interval: 0.25m

Scale @A3 1: 200

Dwg No. 7598 S 24 DP A 1081