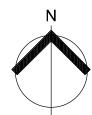

## Everleigh

**LEGEND** Area of Fill Area of Cut **Design Contours** - - Depth of Fill Contours Proposed Retaining Wall Proposed Tiered Retaining Wall - - - Proposed Earthworks Pad RL XX.XX Finished Pad Design Level XX.XX Finished Surface Design Level (Not all items in this legend may be relevant to

## **NOTES**

This plan has been prepared from preliminary survey plan (SP300874) and engineering plans provided on the 20/11/2019 by Premise Engineering Pty Ltd.

Development approval was granted for this subdivision (DEV2016/768/35) by the Minister for Economic Development Queensland (04/07/19).

The relevant authorities have granted operational works approval, for the proposed lot.

Extent of retaining walls shown indicatively only. Retaining walls may not extend the full length of a lot boundary where finished level between allotments is less than 0.5m.

The purchaser should refer to the applicable development approvals for building and/or other requirements that may be applicable to the lot.

Parts of this lot may be subject to rip and re-compact earthwork procedures as determined by site conditions. This process may be completed in cut locations to assist the house pad construction. Any re-compaction will comply with AS3798 requirements and certified by a third party company.

All fill shall be placed and compacted in a controlled manner so that Level 1 level of responsibility may be achieved and certified as per AS3798-2007.

|   | Issues | No. | by  | Date     | Description    |
|---|--------|-----|-----|----------|----------------|
|   |        | Α   | TBG | 11/12/19 | Original Issue |
|   |        |     |     |          |                |
|   |        |     |     |          |                |
| 1 |        |     |     |          |                |
| l |        |     |     |          |                |

## Disclosure Plan for Proposed Lot 1080 on SP300874

20

16

18

22

Described as part of Lot 9001 on SP300873 Existing Title Reference: 51194166

Locality of Greenbank (Logan City Council)

Level Datum: AHD der. Origin of Levels: PSM203673

RL of Origin: 54.07m Contour Interval: 0.25m

Scale @A3 1: 200

Dwg No. 7598 S 24 DP A 1080