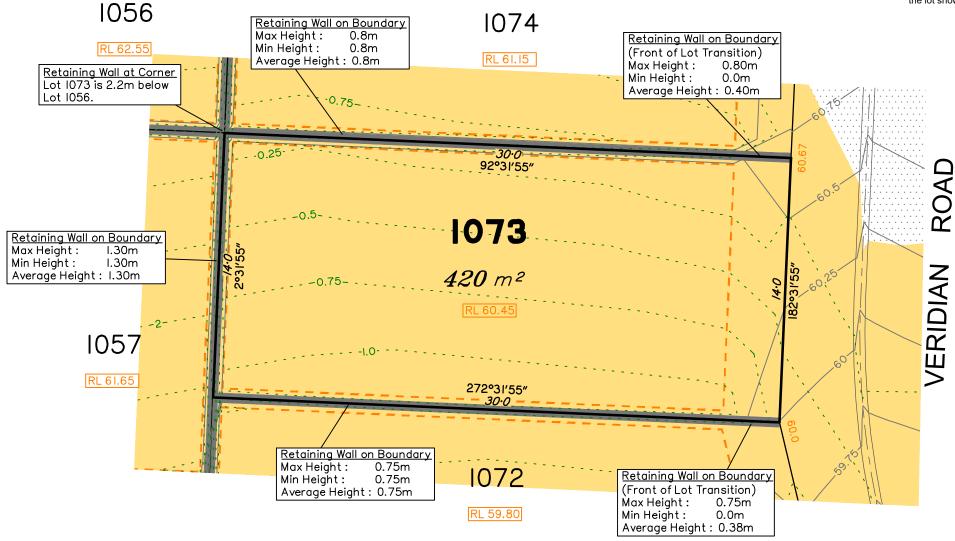

## Everleigh

**LEGEND** Area of Fill Area of Cut **Design Contours** - Depth of Fill Contours Proposed Retaining Wall Proposed Tiered Retaining Wall Proposed Earthworks Pad RL XX.XX Finished Pad Design Level XX.XX Finished Surface Design Level

(Not all items in this legend may be relevant to the lot shown hereon)

## **NOTES**

This plan has been prepared from preliminary survey plan (SP300874) and engineering plans provided on the 20/11/2019 by Premise Engineering Pty Ltd.

Development approval was granted for this subdivision (DEV2016/768/35) by the Minister for Economic Development Queensland (04/07/19).

The relevant authorities have granted operational works approval, for the proposed lot.

Extent of retaining walls shown indicatively only. Retaining walls may not extend the full length of a lot boundary where finished level between allotments is less than 0.5m.

The purchaser should refer to the applicable development approvals for building and/or other requirements that may be applicable to the lot.

All fill shall be placed and compacted in a controlled manner so that Level 1 level of responsibility may be achieved and certified as per AS3798-2007.

## Disclosure Plan for Proposed Lot 1073 on SP300874

Described as part of Lot 9001 on SP300873 Existing Title Reference: 51194166

Locality of Greenbank (Logan City Council)

Level Datum: AHD der. Origin of Levels: PSM203673

RL of Origin: 54.07m Contour Interval: 0.25m

Scale @A3 1: 200

Dwg No. 7598 S 24 DP A 1073