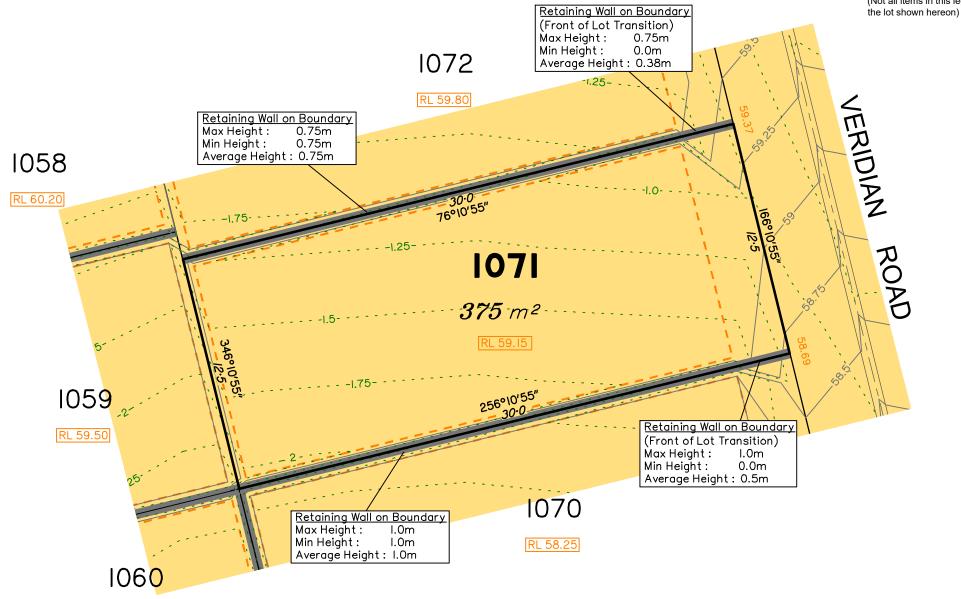

## Everleigh

**LEGEND** Area of Fill Area of Cut **Design Contours** - - Depth of Fill Contours Proposed Retaining Wall Proposed Tiered Retaining Wall Proposed Earthworks Pad RL XX.XX Finished Pad Design Level XX.XX Finished Surface Design Level (Not all items in this legend may be relevant to

The relevant authorities have granted operational works approval, for the proposed lot.

Extent of retaining walls shown indicatively only. Retaining walls may not extend the full length of a lot boundary where finished level between allotments is less than 0.5m.

## Disclosure Plan for Proposed Lot 1071 on SP300874

Described as part of Lot 9001 on SP300873 Existing Title Reference: 51194166

Locality of Greenbank (Logan City Council)

Level Datum: AHD der. Origin of Levels: PSM203673

RL of Origin: 54.07m Contour Interval: 0.25m

Scale @A3 1: 200

Dwg No. 7598 S 24 DP A 1071