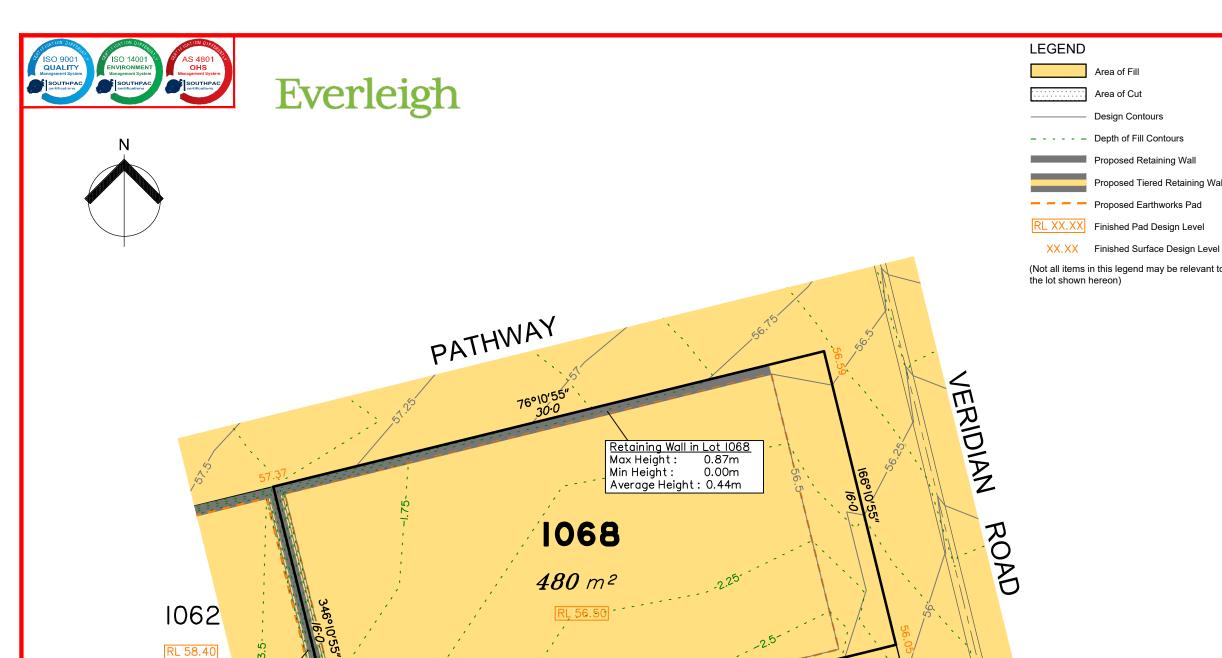

Retaining Wall at Corner Lot 1068 is 1.75m below

Lot 1063.

Area of Fill

Area of Cut

**Design Contours** - Depth of Fill Contours

Proposed Retaining Wall

Proposed Earthworks Pad

Proposed Tiered Retaining Wall

RL XX.XX Finished Pad Design Level

(Not all items in this legend may be relevant to

the lot shown hereon)

This plan has been prepared from preliminary survey plan (SP300874) and engineering plans provided on the 20/11/2019 by Premise Engineering Pty Ltd.

Extent of retaining walls shown indicatively only. Retaining walls may not extend the full length of a lot boundary where finished level between allotments is less than 0.5m.

The purchaser should refer to the applicable development approvals for building and/or other requirements that may be applicable to the lot.

Retaining Wall on Boundary

Average Height: 2.0m

2.0m

1063

RL 58.15

Max Height:

Min Height:

Saunders Havill Group Pty Ltd ABN 24 144 972 949 Brisbane Springfield Rockhampton head office 9 Thompson St Bowen Hills Q 4006 phone 1300 123 SHG web www.saundershavill.com

1067

RL 56.20

SCALE @A3 1:200 - LENGTHS ARE IN METRES

18

20

22

RL of Origin: 54.07m Contour Interval: 0.25m

Scale @A3 1: 200

Dwg No. 7598 S 24 DP A 1068