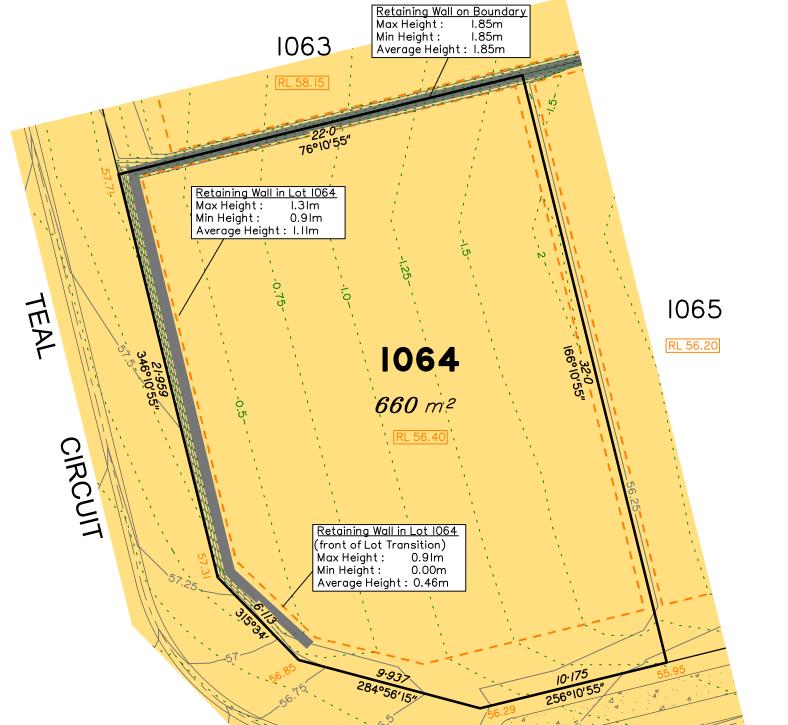

Extent of retaining walls shown indicatively only. Retaining walls may not extend the full length of a lot boundary where finished level between allotments is less than 0.5m.

The purchaser should refer to the applicable development approvals for building and/or other requirements that may be applicable to the lot.

## Disclosure Plan for Proposed Lot 1064 on SP300874

TEAL CIRCUIT

Described as part of Lot 9001 on SP300873 Existing Title Reference: 51194166

Locality of Greenbank (Logan City Council)

Level Datum: AHD der.