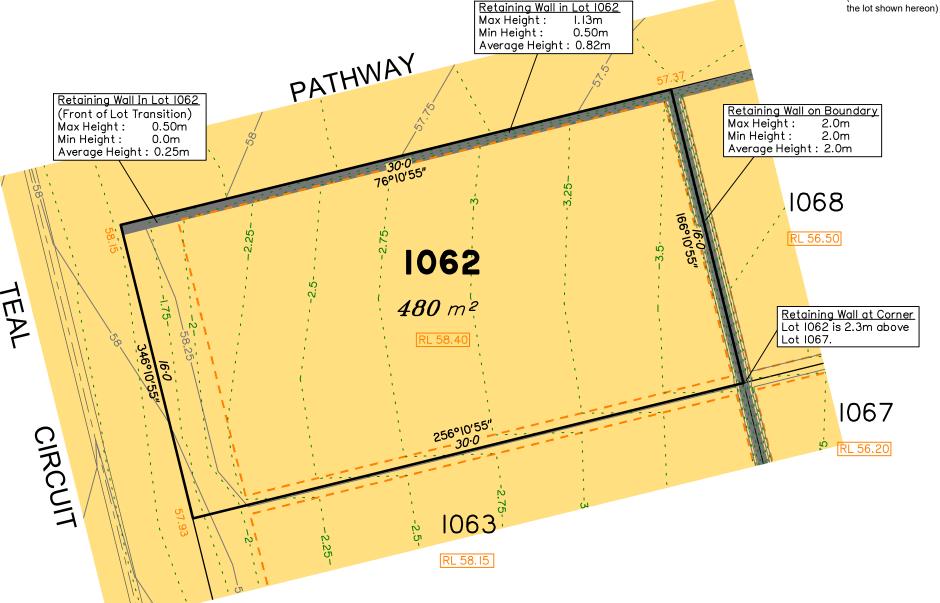

## Everleigh

**LEGEND** Area of Fill Area of Cut **Design Contours** - - Depth of Fill Contours Proposed Retaining Wall Proposed Tiered Retaining Wall - - - Proposed Earthworks Pad RL XX.XX Finished Pad Design Level XX.XX Finished Surface Design Level (Not all items in this legend may be relevant to

The relevant authorities have granted operational works approval, for the proposed lot.

Extent of retaining walls shown indicatively only. Retaining walls may not extend the full length of a lot boundary where finished level between allotments is less than 0.5m.

## Disclosure Plan for Proposed Lot 1062 on SP300874

Described as part of Lot 9001 on SP300873 Existing Title Reference: 51194166

Locality of Greenbank (Logan City Council)

Level Datum: AHD der. Origin of Levels: PSM203673

RL of Origin: 54.07m Contour Interval: 0.25m

Scale @A3 1: 200

Dwg No. 7598 S 24 DP A 1062