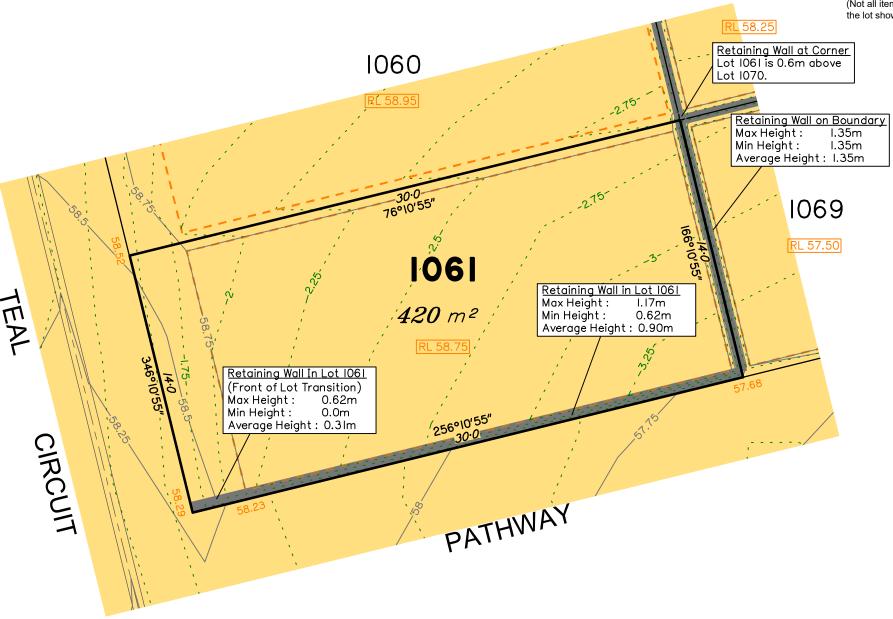

Extent of retaining walls shown indicatively only. Retaining walls may not extend the full length of a lot boundary where finished level between allotments is less than 0.5m.

The purchaser should refer to the applicable development approvals for building and/or other requirements that may be applicable to the lot.

## Disclosure Plan for Proposed Lot 1061 on SP300874

Described as part of Lot 9001 on SP300873 Existing Title Reference: 51194166

Locality of Greenbank (Logan City Council)

Level Datum: AHD der. Origin of Levels: PSM203673

RL of Origin: 54.07m Contour Interval: 0.25m

Scale @A3 1: 200

Dwg No. 7598 S 24 DP A 1061