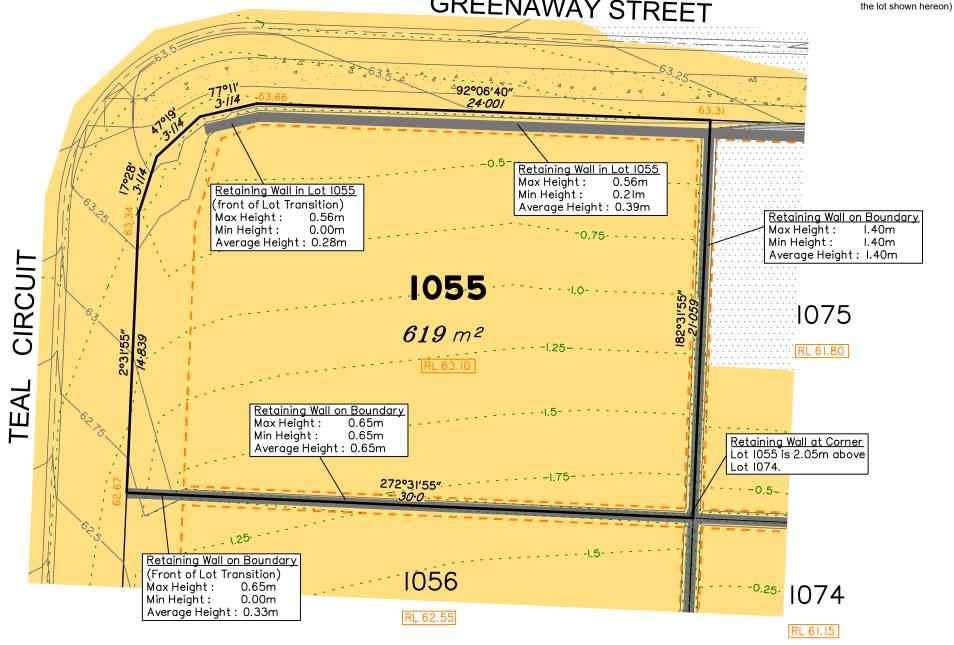

## Everleigh

**LEGEND** Area of Fill Area of Cut **Design Contours** - Depth of Fill Contours Proposed Retaining Wall Proposed Tiered Retaining Wall Proposed Earthworks Pad RL XX.XX Finished Pad Design Level XX.XX Finished Surface Design Level (Not all items in this legend may be relevant to

**GREENAWAY STREET** 

This plan has been prepared from preliminary survey plan (SP300874) and engineering plans provided on the 20/11/2019 by Premise Engineering Pty Ltd.

Development approval was granted for this subdivision (DEV2016/768/35) by the Minister for Economic Development Queensland (04/07/19).

The relevant authorities have granted operational works approval, for the proposed lot.

Extent of retaining walls shown indicatively only. Retaining walls may not extend the full length of a lot boundary where finished level between allotments is less than 0.5m.

The purchaser should refer to the applicable development approvals for building and/or other requirements that may be applicable to the lot.

All fill shall be placed and compacted in a controlled manner so that Level 1 level of responsibility may be achieved and certified as per AS3798-2007.

## Disclosure Plan for Proposed Lot 1055 on SP300874

Described as part of Lot 9001 on SP300873 Existing Title Reference: 51194166

Locality of Greenbank (Logan City Council)

Level Datum: AHD der. Origin of Levels: PSM203673 RL of Origin: 54.07m

Contour Interval: 0.25m

Scale @A3 1: 200

Dwg No. 7598 S 24 DP A 1055