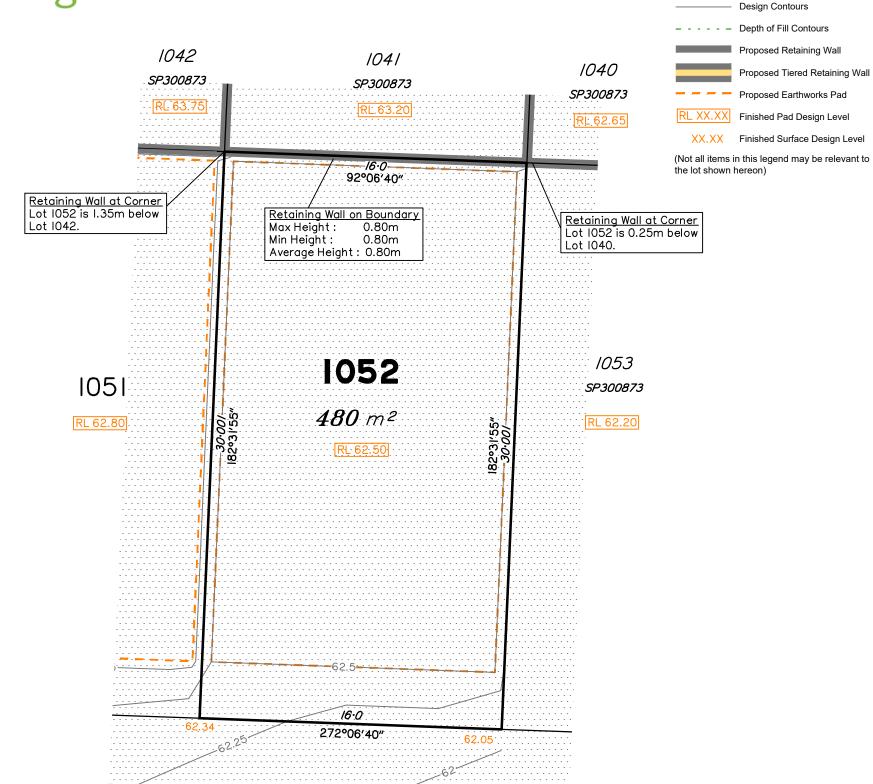

## Disclosure Plan for Proposed Lot 1052 on SP300874

**LEGEND** 

Area of Fill

Area of Cut

Described as part of Lot 9001 on SP300873 Existing Title Reference: 51194166

Locality of Greenbank (Logan City Council)

Level Datum: AHD der. Origin of Levels: PSM203673 RL of Origin: 54.07m

Contour Interval: 0.25m

Scale @A3 1: 200

Dwg No. 7598 S 24 DP A 1052

The relevant authorities have granted operational works approval, for the proposed lot.

Extent of retaining walls shown indicatively only. Retaining walls may not extend the full length of a lot boundary where finished level between allotments is less than 0.5m.

The purchaser should refer to the applicable development approvals for building and/or other requirements that may be applicable to the lot.

Parts of this lot may be subject to rip and re-compact earthwork procedures as determined by site conditions. This process may be completed in cut locations to assist the house pad construction. Any re-compaction will comply with AS3798 requirements and certified by a third party company.