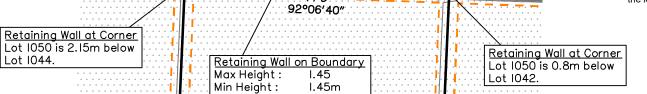

## Everleigh

Average Height: 1.45m

1049

420 m²

RL 63.05

1050

2°31′55″

272°06′40″

Extent of retaining walls shown indicatively only. Retaining walls may not extend the full length of a lot boundary where finished level between allotments is less than 0.5m.

The purchaser should refer to the applicable development approvals for building and/or other requirements that may be applicable to the lot.