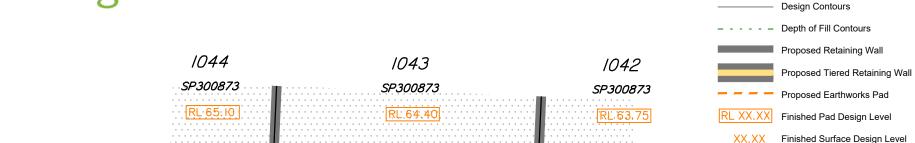

Extent of retaining walls shown indicatively only. Retaining walls may not extend the full length of a lot boundary where finished level between allotments is less than 0.5m.

The purchaser should refer to the applicable development approvals for building and/or other requirements that may be applicable to the lot.

Parts of this lot may be subject to rip and re-compact earthwork procedures as determined by site conditions. This process may be completed in cut locations to assist the house pad construction. Any re-compaction will comply with AS3798 requirements and certified by a third party company.

## Disclosure Plan for Proposed Lot 1050 on SP300874

**LEGEND** 

Area of Fill

Area of Cut

(Not all items in this legend may be relevant to

the lot shown hereon)

1051

RL 62.80

Described as part of Lot 9001 on SP300873 Existing Title Reference: 51194166

Locality of Greenbank (Logan City Council)

Level Datum: AHD der. Origin of Levels: PSM203673 RL of Origin: 54.07m Contour Interval: 0.25m