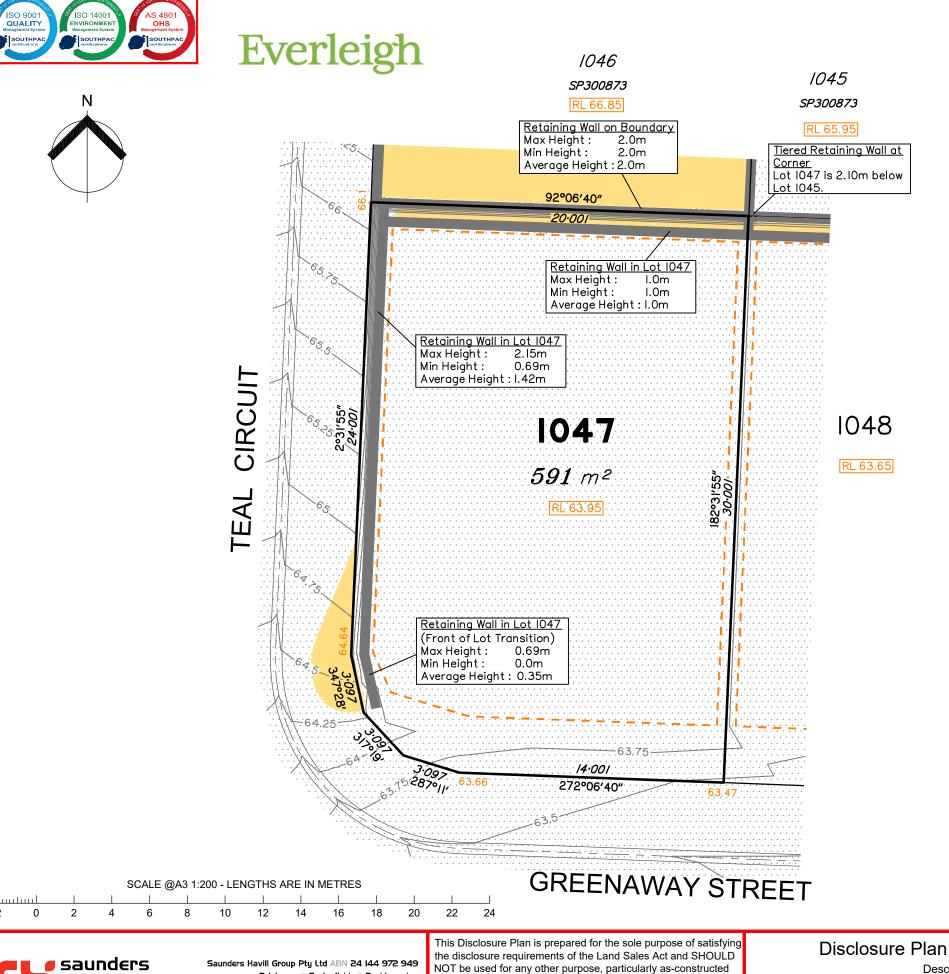

**LEGEND** Area of Fill Area of Cut **Design Contours** - Depth of Fill Contours Proposed Retaining Wall Proposed Tiered Retaining Wall Proposed Earthworks Pad RL XX.XX Finished Pad Design Level XX.XX Finished Surface Design Level (Not all items in this legend may be relevant to

the lot shown hereon)

This plan has been prepared from preliminary survey plan (SP300874) and engineering plans provided on the 20/11/2019 by Premise Engineering Pty Ltd.

Development approval was granted for this subdivision (DEV2016/768/35) by the Minister for Economic Development Queensland (04/07/19).

The relevant authorities have granted operational works approval, for the proposed lot.

Extent of retaining walls shown indicatively only. Retaining walls may not extend the full length of a lot boundary where finished level between allotments is less than 0.5m.

The purchaser should refer to the applicable development approvals for building and/or other requirements that may be applicable to the lot.

Parts of this lot may be subject to rip and re-compact earthwork procedures as determined by site conditions. This process may be completed in cut locations to assist the house pad construction. Any re-compaction will comply with AS3798 requirements and certified by a third party company.

All fill shall be placed and compacted in a controlled manner so that Level 1 level of responsibility may be achieved and certified as per AS3798-2007.

Fill placed between proposed tiered retaining walls will generally be equal to the height of the top of the bottom retaining wall.

## Disclosure Plan for Proposed Lot 1047 on SP300874

Described as part of Lot 9001 on SP300873 Existing Title Reference: 51194166

Locality of Greenbank (Logan City Council)

Level Datum: AHD der. Origin of Levels: PSM203673 RL of Origin: 54.07m Contour Interval: 0.25m

Scale @A3 1: 200

Dwg No. 7598 S 24 DP A 1047