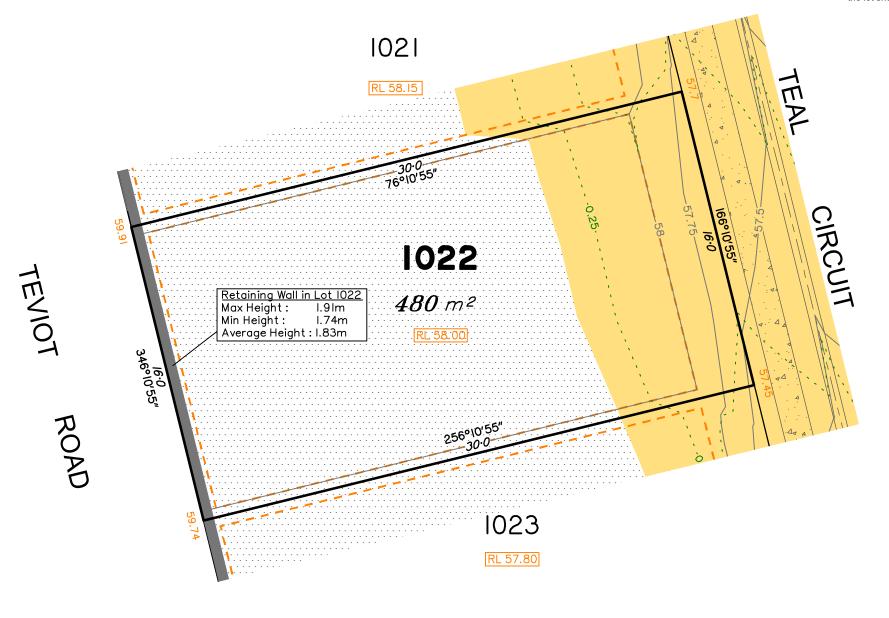

## Everleigh

**LEGEND** Area of Fill Area of Cut **Design Contours**  Depth of Fill Contours Proposed Retaining Wall Proposed Tiered Retaining Wall - - - Proposed Earthworks Pad RL XX.XX Finished Pad Design Level XX.XX Finished Surface Design Level

(Not all items in this legend may be relevant to the lot shown hereon)

This plan has been prepared from preliminary survey plan (SP300874) and engineering plans provided on the 20/11/2019 by Premise Engineering Pty Ltd.

Development approval was granted for this subdivision (DEV2016/768/35) by the Minister for Economic Development Queensland (04/07/19).

The relevant authorities have granted operational works approval, for the proposed lot.

Extent of retaining walls shown indicatively only. Retaining walls may not extend the full length of a lot boundary where finished level between allotments is less than 0.5m.

The purchaser should refer to the applicable development approvals for building and/or other requirements that may be applicable to the lot.

Parts of this lot may be subject to rip and re-compact earthwork procedures as determined by site conditions. This process may be completed in cut locations to assist the house pad construction. Any re-compaction will comply with AS3798 requirements and certified by a third party company.

All fill shall be placed and compacted in a controlled manner so that Level 1 level of responsibility may be achieved and certified as per AS3798-2007.

| Issues | No. | by  | Date     | Description    |
|--------|-----|-----|----------|----------------|
|        | Α   | TBG | 11/12/19 | Original Issue |
|        |     |     |          |                |
|        |     |     |          |                |

SCALE @A3 1:200 - LENGTHS ARE IN METRES

20

22

16

18

## Disclosure Plan for Proposed Lot 1022 on SP300874

Described as part of Lot 9001 on SP300873 Existing Title Reference: 51194166

Locality of Greenbank (Logan City Council)

Level Datum: AHD der. Origin of Levels: PSM203673

RL of Origin: 54.07m Contour Interval: 0.25m

Scale @A3 1: 200

Dwg No. 7598 S 24 DP A 1022