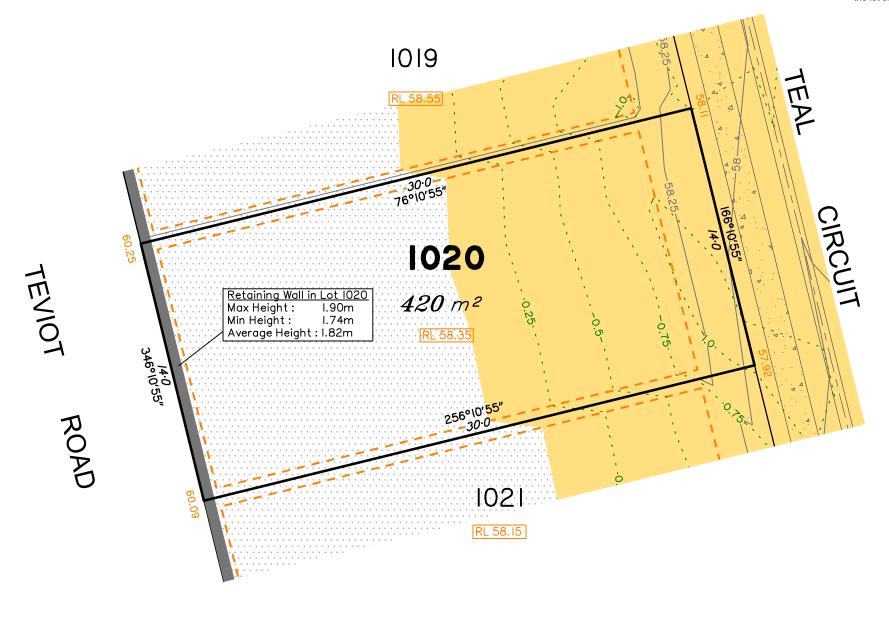

## Everleigh

**LEGEND** Area of Fill Area of Cut **Design Contours** - - Depth of Fill Contours Proposed Retaining Wall Proposed Tiered Retaining Wall - - - Proposed Earthworks Pad RL XX.XX Finished Pad Design Level XX.XX Finished Surface Design Level

(Not all items in this legend may be relevant to the lot shown hereon)

This plan has been prepared from preliminary survey plan (SP300874) and engineering plans provided on the 20/11/2019 by Premise Engineering Pty Ltd.

Development approval was granted for this subdivision (DEV2016/768/35) by the Minister for Economic Development Queensland (04/07/19).

The relevant authorities have granted operational works approval, for the proposed lot.

Extent of retaining walls shown indicatively only. Retaining walls may not extend the full length of a lot boundary where finished level between allotments is less than 0.5m.

The purchaser should refer to the applicable development approvals for building and/or other requirements that may be applicable to the lot.

Parts of this lot may be subject to rip and re-compact earthwork procedures as determined by site conditions. This process may be completed in cut locations to assist the house pad construction. Any re-compaction will comply with AS3798 requirements and certified by a third party company.

All fill shall be placed and compacted in a controlled manner so that Level 1 level of responsibility may be achieved and certified as per AS3798-2007.

| Issues | No. | by  | Date     | Description    |
|--------|-----|-----|----------|----------------|
|        | Α   | TBG | 11/12/19 | Original Issue |
|        |     |     |          |                |
|        |     |     |          |                |
|        |     |     |          |                |
|        |     |     |          |                |

## Disclosure Plan for Proposed Lot 1020 on SP300874

Described as part of Lot 9001 on SP300873 Existing Title Reference: 51194166

Locality of Greenbank (Logan City Council)

Level Datum: AHD der. Origin of Levels: PSM203673

RL of Origin: 54.07m Contour Interval: 0.25m

Scale @A3 1: 200

Dwg No. 7598 S 24 DP A 1020