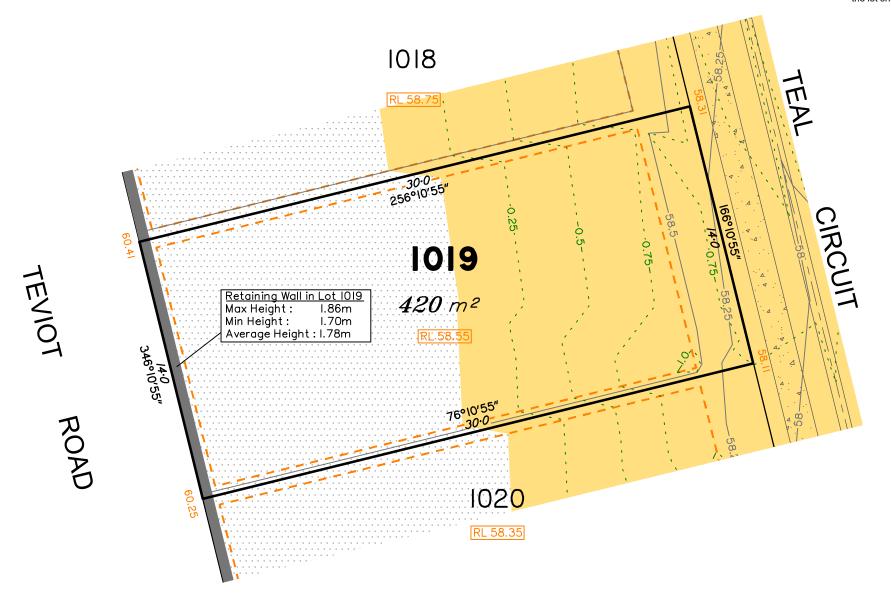

Everleigh

**LEGEND** Area of Fill Area of Cut **Design Contours** - - Depth of Fill Contours Proposed Retaining Wall Proposed Tiered Retaining Wall - - - Proposed Earthworks Pad RL XX.XX Finished Pad Design Level XX.XX Finished Surface Design Level

(Not all items in this legend may be relevant to the lot shown hereon)

This plan has been prepared from preliminary survey plan (SP300874) and engineering plans provided on the 20/11/2019 by Premise Engineering Pty Ltd.

Development approval was granted for this subdivision (DEV2016/768/35) by the Minister for Economic Development Queensland (04/07/19).

The relevant authorities have granted operational works approval, for the proposed lot.

Extent of retaining walls shown indicatively only. Retaining walls may not extend the full length of a lot boundary where finished level between allotments is less than 0.5m.

The purchaser should refer to the applicable development approvals for building and/or other requirements that may be applicable to the lot.

Parts of this lot may be subject to rip and re-compact earthwork procedures as determined by site conditions. This process may be completed in cut locations to assist the house pad construction. Any re-compaction will comply with AS3798 requirements and certified by a third party company.

All fill shall be placed and compacted in a controlled manner so that Level 1 level of responsibility may be achieved and certified as per AS3798-2007.

|   | Issues | No. | by  | Date     | Description    |
|---|--------|-----|-----|----------|----------------|
|   |        | Α   | TBG | 11/12/19 | Original Issue |
|   |        |     |     |          |                |
|   |        |     |     |          |                |
|   |        |     |     |          |                |
| Į |        |     |     |          |                |

SCALE @A3 1:200 - LENGTHS ARE IN METRES

12

20

22

16

18

## Disclosure Plan for Proposed Lot 1019 on SP300874

Described as part of Lot 9001 on SP300873 Existing Title Reference: 51194166

Locality of Greenbank (Logan City Council)

Level Datum: AHD der. Origin of Levels: PSM203673

RL of Origin: 54.07m Contour Interval: 0.25m

Scale @A3 1: 200

Dwg No. 7598 S 24 DP A 1019