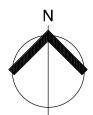

## Everleigh

**LEGEND** Area of Fill Area of Cut **Design Contours** - - Depth of Fill Contours Proposed Retaining Wall Proposed Tiered Retaining Wall - - - Proposed Earthworks Pad RL XX.XX Finished Pad Design Level XX.XX Finished Surface Design Level

(Not all items in this legend may be relevant to the lot shown hereon)

## **NOTES**

This plan has been prepared from preliminary survey plan (SP300874) and engineering plans provided on the 20/11/2019 by Premise Engineering Pty Ltd.

Development approval was granted for this subdivision (DEV2016/768/35) by the Minister for Economic Development Queensland (04/07/19).

The relevant authorities have granted operational works approval, for the proposed lot.

Extent of retaining walls shown indicatively only. Retaining walls may not extend the full length of a lot boundary where finished level between allotments is less than 0.5m.

The purchaser should refer to the applicable development approvals for building and/or other requirements that may be applicable to the lot.

Parts of this lot may be subject to rip and re-compact earthwork procedures as determined by site conditions. This process may be completed in cut locations to assist the house pad construction. Any re-compaction will comply with AS3798 requirements and certified by a third party company.

All fill shall be placed and compacted in a controlled manner so that Level 1 level of responsibility may be achieved and certified as per AS3798-2007.

|          | No. | by  | Date     | Description    |
|----------|-----|-----|----------|----------------|
|          | Α   | TBG | 11/12/19 | Original Issue |
| senss    |     |     |          |                |
| <u>s</u> |     |     |          |                |
|          |     |     |          |                |
|          |     |     |          |                |

## Disclosure Plan for Proposed Lot 1018 on SP300874

Described as part of Lot 9001 on SP300873 Existing Title Reference: 51194166

Locality of Greenbank (Logan City Council)

Level Datum: AHD der. Origin of Levels: PSM203673

RL of Origin: 54.07m Contour Interval: 0.25m

Scale @A3 1: 200

Dwg No. 7598 S 24 DP A 1018