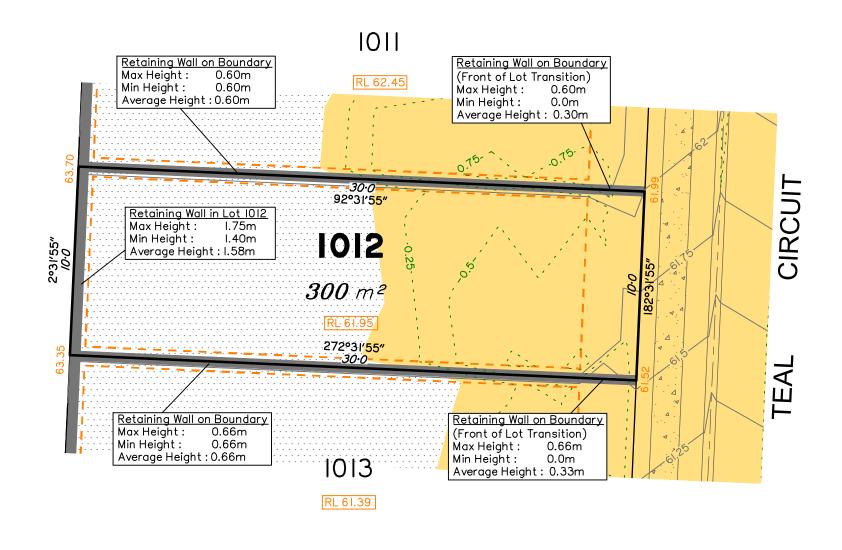

## Everleigh

**LEGEND** Area of Fill Area of Cut **Design Contours** - - Depth of Fill Contours Proposed Retaining Wall Proposed Tiered Retaining Wall - - - Proposed Earthworks Pad RL XX.XX Finished Pad Design Level XX.XX Finished Surface Design Level

(Not all items in this legend may be relevant to the lot shown hereon)

TEVIOT

No. by Date Description TBG 11/12/19 Original Issue

GREENBANK ROAD

20/11/2019 by Premise Engineering Pty Ltd.

This plan has been prepared from preliminary survey plan (SP300874) and engineering plans provided on the

Development approval was granted for this subdivision

The relevant authorities have granted operational works

Extent of retaining walls shown indicatively only. Retaining walls may not extend the full length of a lot boundary where finished level between allotments is less than 0.5m.

## Disclosure Plan for Proposed Lot 1012 on SP300874

Described as part of Lot 9001 on SP300873 Existing Title Reference: 51194166

Locality of Greenbank (Logan City Council)

Level Datum: AHD der.

Origin of Levels: PSM203673 RL of Origin: 54.07m Contour Interval: 0.25m

Scale @A3 1: 200

Dwg No. 7598 S 24 DP A 1012