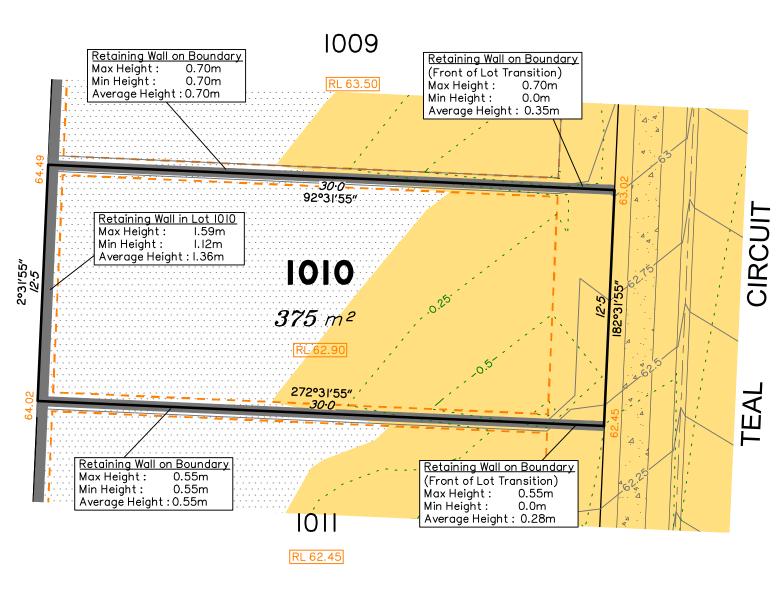

The relevant authorities have granted operational works

Extent of retaining walls shown indicatively only. Retaining walls may not extend the full length of a lot boundary where finished level between allotments is less than 0.5m.

The purchaser should refer to the applicable development approvals for building and/or other requirements that may be

Parts of this lot may be subject to rip and re-compact earthwork procedures as determined by site conditions. This process may be completed in cut locations to assist the house pad construction. Any re-compaction will comply with AS3798 requirements and certified by a third party company.

## Disclosure Plan for Proposed Lot 1010 on SP300874

Described as part of Lot 9001 on SP300873 Existing Title Reference: 51194166

Locality of Greenbank (Logan City Council)

Level Datum: AHD der.

Origin of Levels: PSM203673 RL of Origin: 54.07m Contour Interval: 0.25m