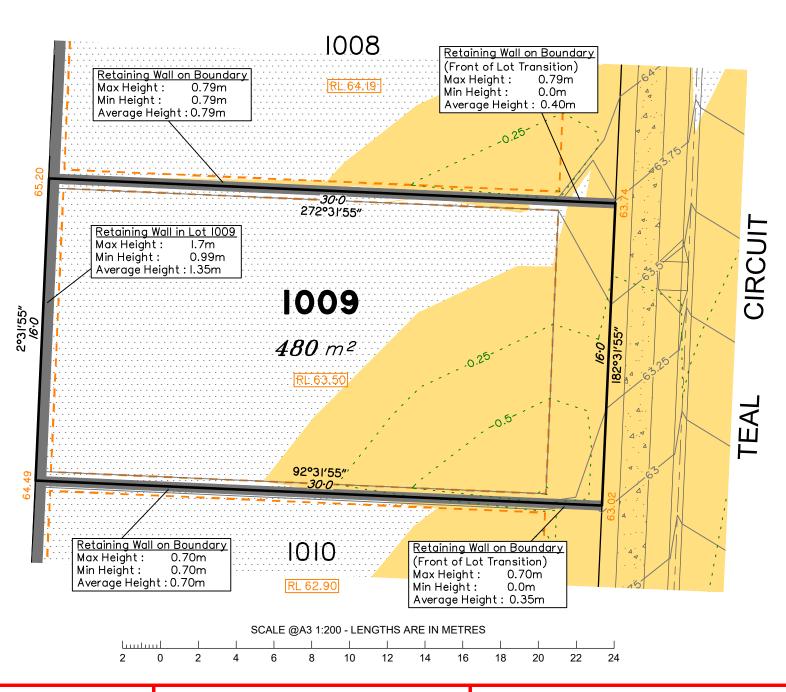

## Everleigh

ROAD

Area of Fill Area of Cut - - Depth of Fill Contours Proposed Retaining Wall - - - Proposed Earthworks Pad RL XX.XX Finished Pad Design Level XX.XX Finished Surface Design Level

> (Not all items in this legend may be relevant to the lot shown hereon)

**Design Contours** 

Proposed Tiered Retaining Wall

**LEGEND** 

This plan has been prepared from preliminary survey plan (SP300874) and engineering plans provided on the 20/11/2019 by Premise Engineering Pty Ltd.

Development approval was granted for this subdivision (DEV2016/768/35) by the Minister for Economic Development Queensland (04/07/19).

The relevant authorities have granted operational works approval, for the proposed lot.

Extent of retaining walls shown indicatively only. Retaining walls may not extend the full length of a lot boundary where finished level between allotments is less than 0.5m.

The purchaser should refer to the applicable development approvals for building and/or other requirements that may be applicable to the lot.

Parts of this lot may be subject to rip and re-compact earthwork procedures as determined by site conditions. This process may be completed in cut locations to assist the house pad construction. Any re-compaction will comply with AS3798 requirements and certified by a third party company.

All fill shall be placed and compacted in a controlled manner so that Level 1 level of responsibility may be achieved and certified as per AS3798-2007.

|   | Issues | No. | by  | Date     | Description    |
|---|--------|-----|-----|----------|----------------|
|   |        | Α   | TBG | 11/12/19 | Original Issue |
|   |        |     |     |          |                |
|   |        |     |     |          |                |
|   |        |     |     |          |                |
| 1 |        |     |     |          |                |

## Disclosure Plan for Proposed Lot 1009 on SP300874

Described as part of Lot 9001 on SP300873 Existing Title Reference: 51194166

Locality of Greenbank (Logan City Council)

Level Datum: AHD der. Origin of Levels: PSM203673 RL of Origin: 54.07m Contour Interval: 0.25m

Scale @A3 1: 200

Dwg No. 7598 S 24 DP A 1009