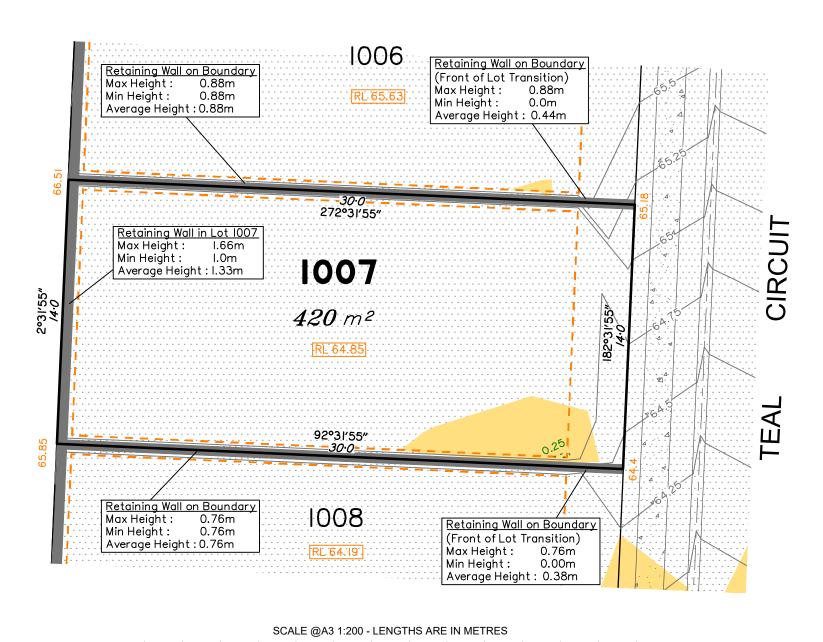

The relevant authorities have granted operational works approval, for the proposed lot.

Extent of retaining walls shown indicatively only. Retaining walls may not extend the full length of a lot boundary where finished level between allotments is less than 0.5m.

All fill shall be placed and compacted in a controlled manner so that Level 1 level of responsibility may be achieved and certified as per AS3798-2007.

Part of Lot 1007 is subject to areas of fill less than 0.25m in

## Disclosure Plan for Proposed Lot 1007 on SP300874

Described as part of Lot 9001 on SP300873 Existing Title Reference: 51194166

Locality of Greenbank (Logan City Council)

Level Datum: AHD der. Origin of Levels: PSM203673 RL of Origin: 54.07m Contour Interval: 0.25m

Scale @A3 1: 200

Dwg No. 7598 S 24 DP A 1007