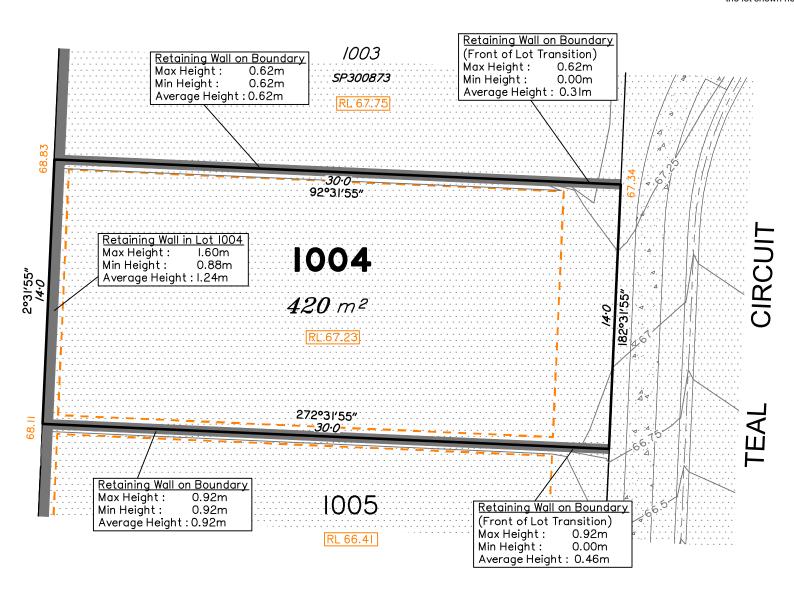

## Everleigh

**LEGEND** Area of Fill Area of Cut **Design Contours** - - Depth of Fill Contours Proposed Retaining Wall Proposed Tiered Retaining Wall - - - Proposed Earthworks Pad RL XX.XX Finished Pad Design Level XX.XX Finished Surface Design Level

(Not all items in this legend may be relevant to the lot shown hereon)

ROAD

Development approval was granted for this subdivision (DEV2016/768/35) by the Minister for Economic Development Queensland (04/07/19).

The relevant authorities have granted operational works approval, for the proposed lot.

Extent of retaining walls shown indicatively only. Retaining walls may not extend the full length of a lot boundary where finished level between allotments is less than 0.5m.

The purchaser should refer to the applicable development approvals for building and/or other requirements that may be applicable to the lot.

Parts of this lot may be subject to rip and re-compact earthwork procedures as determined by site conditions. This process may be completed in cut locations to assist the house pad construction. Any re-compaction will comply with AS3798 requirements and certified by a third party company.

## Disclosure Plan for Proposed Lot 1004 on SP300874

Described as part of Lot 9001 on SP300873 Existing Title Reference: 51194166

Locality of Greenbank (Logan City Council)

Level Datum: AHD der. Origin of Levels: PSM203673

RL of Origin: 54.07m Contour Interval: 0.25m

Scale @A3 1: 200

Dwg No. 7598 S 24 DP A 1004