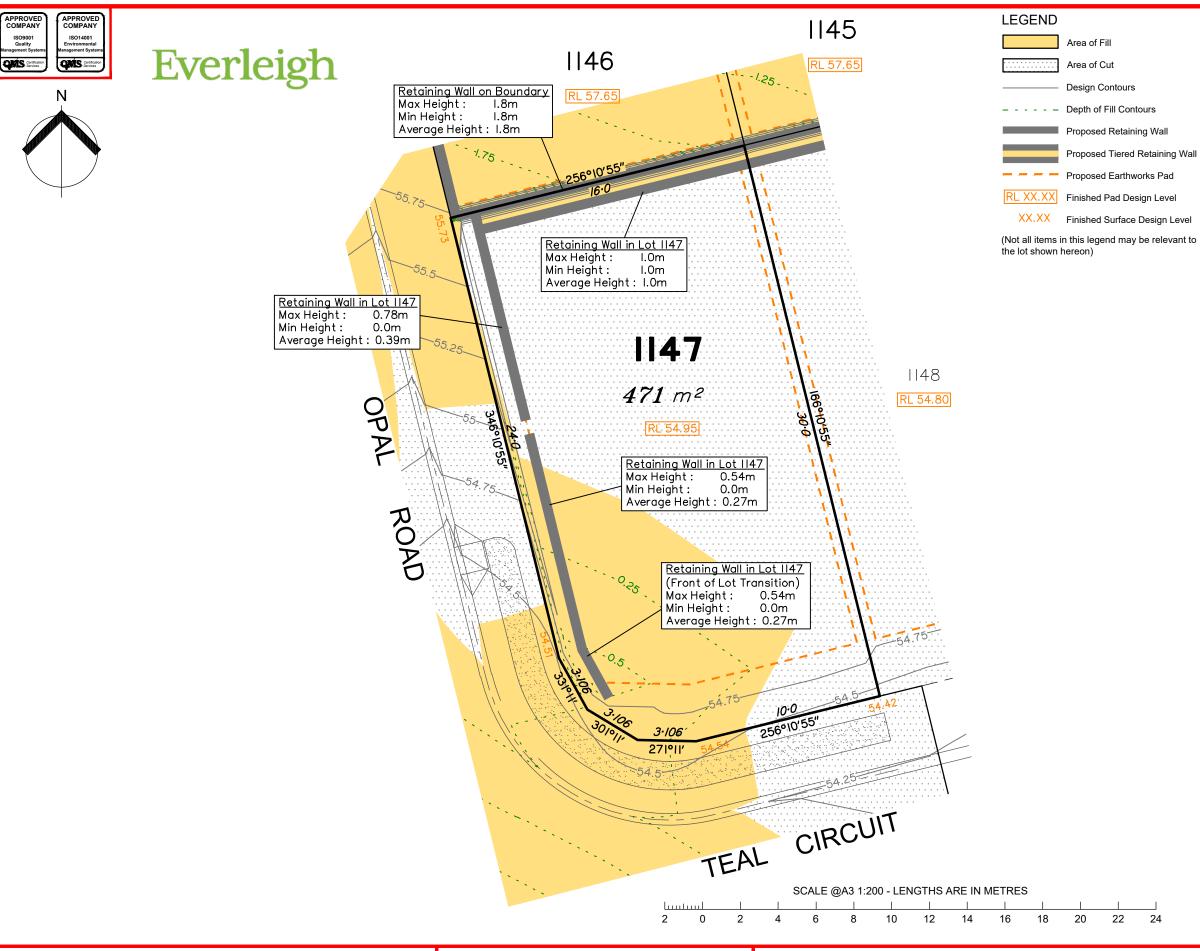

## **NOTES**

This plan has been prepared from preliminary survey plan (SP300873) and engineering plans provided on the 03/09/2018 by Premise Engineering Pty Ltd.

Development approval was granted for this subdivision (DEV2016/768) by the Minister for Economic Development Queensland (17/10/18).

The relevant authorities have granted operational works approval, for the proposed lot.

Extent of retaining walls shown indicatively only. Retaining walls may not extend the full length of a lot boundary where finished level between allotments is less than 0.5m.

The purchaser should refer to the applicable development approvals for building and/or other requirements that may be applicable to the lot.

Parts of this lot may be subject to rip and re-compact earthwork procedures as determined by site conditions. This process may be completed in cut locations to assist the house pad construction. Any re-compaction will comply with AS3798 requirements and certified by a third party company.

All fill shall be placed and compacted in a controlled manner so that Level 1 level of responsibility may be achieved and certified as per AS3798-2007.

Fill placed between proposed tiered retaining walls will generally be equal to the height of the top of the bottom retaining wall.

## Disclosure Plan for Proposed Lot 1147 on SP300873

Described as part of Lot 9001 on SP300871 Existing Title Reference: 51167980

Locality of Greenbank (Logan City Council)

Level Datum: AHD der. Origin of Levels: PSM203673 RL of Origin: 54.07 Contour Interval: 0.25m

Scale @A3 1: 200

Dwg No. 7598 S 18 DP A 1147